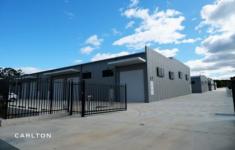

## 1/16 Drapers Road Braemar NSW

Discover the ultimate workspace solution in Braemar with this exceptional commercial industrial unit. Boasting prime street frontage, this unit offers unparalleled visibility for your business.

Located just 5 minutes from the freeway, commuting to and from your new workspace is a breeze, ensuring easy access for clients and suppliers alike.

Price : \$34,560 pa Building Size : 192 sqm

View : https://www.carltonrealestate.com.au/lea