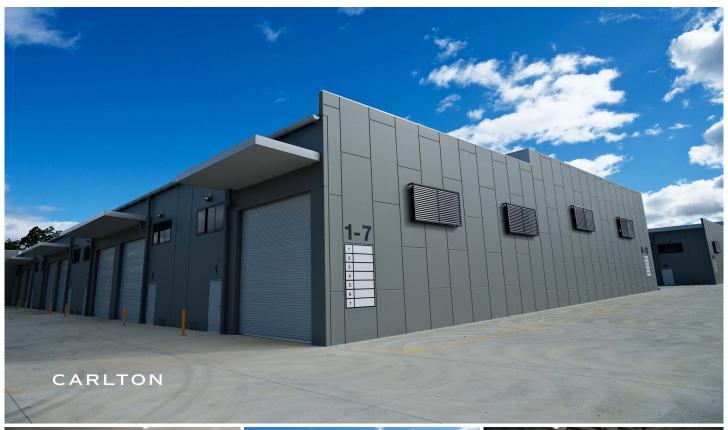

## 1/16 Drapers Road Braemar NSW

Discover the ultimate workspace solution in Braemar with this exceptional commercial industrial unit. Boasting prime street frontage, this unit offers unparalleled visibility for your business.

Located just 5 minutes from the freeway, commuting to and from your new workspace is a breeze, ensuring easy access for clients and suppliers alike.

Price : \$34,560 pa Building Size : 192 sqm

View : https://www.carltonrealestate.com.au/lea