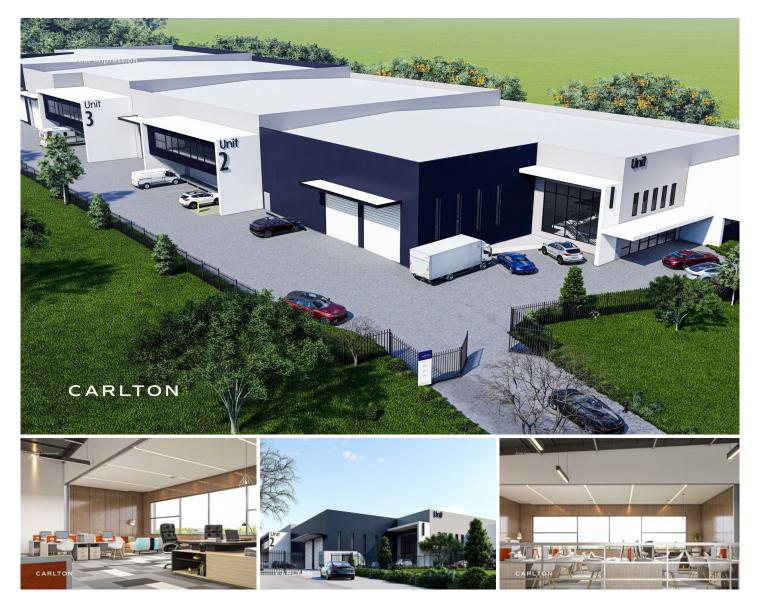

## 21-29 Pikkat Drive Braemar NSW

'HIGHLANDS BUSINESS PARK'

Carlton Real Estate is excited to present this state of the art storage/logistics facility located in 'Highlands Business Park' offering brand new industrial units at the gateway to the Southern Highlands.

The precinct is quickly evolving into the prime commercial corridor of the Southern Highlands. Surrounded by major retail land uses such as Flip Out, Bunnings Warehouse and Irelands Machinery, the development is well positioned within the heart of this buzzing commercial precinct and boasts direct 24hr B-double access (north and south).

## Price Building Size : 1169 sqm

- Land Size View
- : Contact Agent
- : 7630 sqm

: https://www.carltonrealestate.com.au/lea se/nsw/southern-highlands/braemar/co mmercial/industrial/7979948

**Emma-Jane Carswell** 02 4871 2622