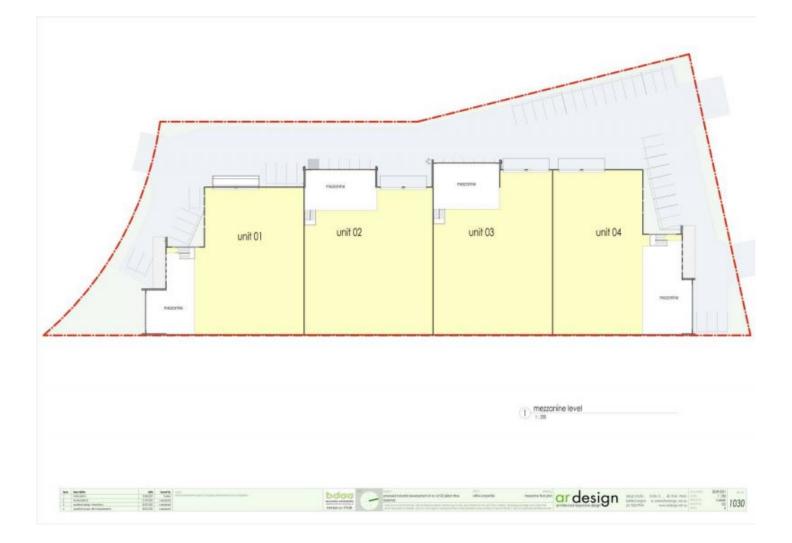

## Price Building Size : 1169 sqm

- Land Size View
- : Contact Agent
- : 7630 sqm

: https://www.carltonrealestate.com.au/lea se/nsw/southern-highlands/braemar/co mmercial/industrial/7979948

**Emma-Jane Carswell** 02 4871 2622