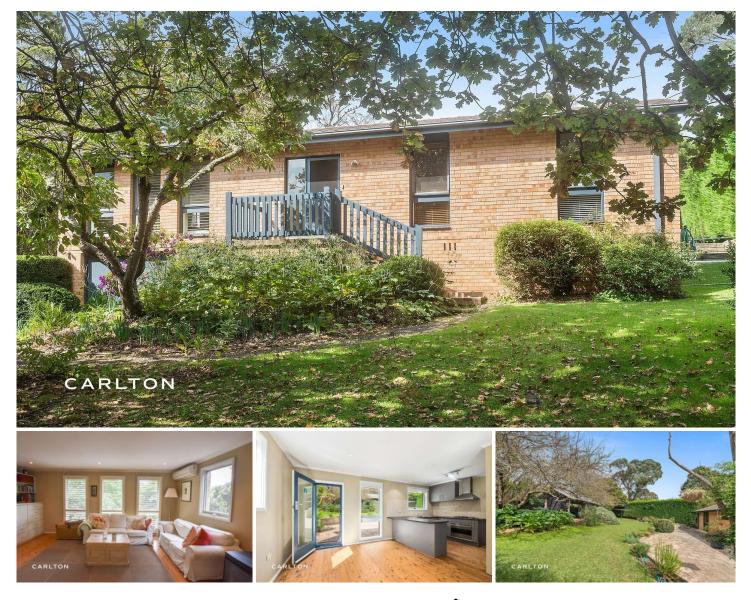

## **30 Southey Street Mittagong NSW**

North facing, and set amidst an established, pretty garden, this character home has great appeal.

With timber floors, substantial bespoke built in cabinetry, timber shutters and beautiful outlook, this is a special property.

- Offering 3 bedrooms all with robing.

- Entry foyer, open plan and inviting lounge and dining, opening to the expansive and exceptionally private courtyard and alfresco area.

- Central kitchen with gas cooktop, electric oven, pantry and D/W.

- Bathroom with floor to ceiling tiling, W/C, vanity and

- Price
- Land Size : 942 sqm View
- : Price Guide \$980,000
  - - : https://www.carltonrealestate.com.au/sale/n sw/southern-highlands/mittagong/residential /house/7970436