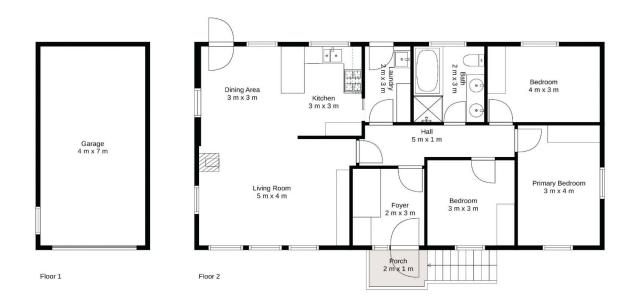

## **30 SOUTHEY STREET, MITTAGONG**

\*Scale in metres. Indicative only. Dimensions are approximate.

All information contained herein is gathered from sources we believe to be reliable. However, we cannot guarantee its accuracy and interested persons should rely on their own enquiries. Some images may contain digital furniture.