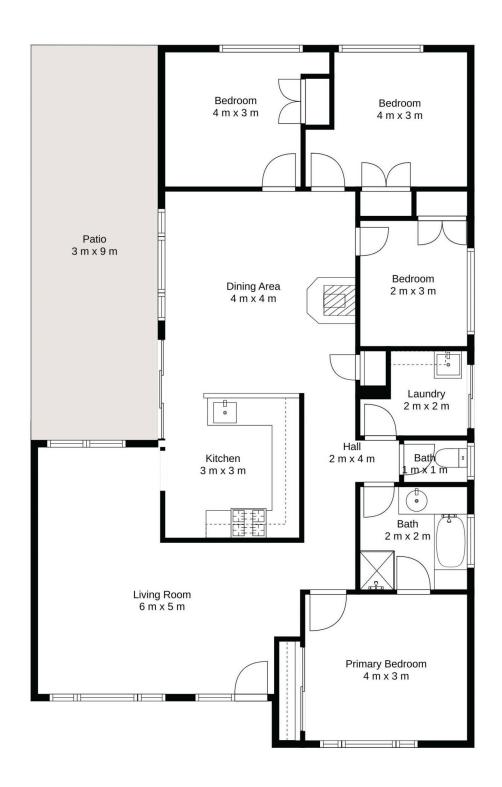

This property offers an unmissable opportunity for those seeking a place to call home.

Master bedroom with built in access to three-way bedroom, three additional bedrooms with built-ins, reverse cycle air-conditioning, wood combustion fire, undercover entertainment area, garage with large work area equivalent to a single garage in size and additional small shed.

## 1 ANNE STREET, MITTAGONG

\*Scale in metres. Indicative only. Dimensions are approximate.

All information contained herein is gathered from sources we believe to be reliable. However, we cannot guarantee its accuracy and interested persons should rely on their own enquiries. Some images may contain digital furniture.