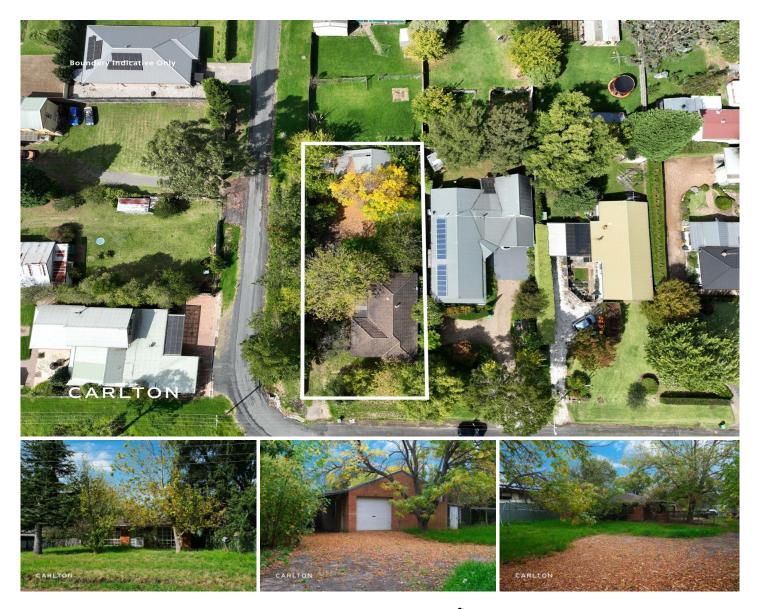

## 1 Anne Street Mittagong NSW

This spacious corner lot, spanning over 1000 sqm APPROX is ideally located within walking distance to Highlands Marketplace nestled in the heart of Mittagong. This four bedroom brick veneer home needs work, if you put in effort you can capitalise on its potential. Would suit a first home buyer or savvy investor.

This property offers an unmissable opportunity for those seeking a place to call home.

Master bedroom with built in access to three-way bedroom, three additional bedrooms with built-ins, reverse cycle air-conditioning, wood combustion fire, undercover entertainment area, garage with large work area equivalent to a single garage in size and additional small shed.

This property is an outstanding chance to shape into the

4 📭 1 🔓 3 🗬

**Price** : \$ 750,000 **Land Size** : 1012 sgm

**View**: https://www.carltonrealestate.com.au/sale/n

sw/southern-highlands/mittagong/residential