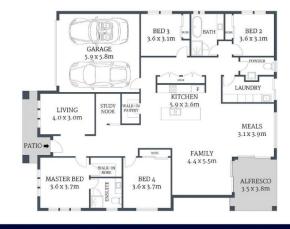

## 16 Willow Street Willow Vale NSW

Within a short stroll to Mittagong, the golf course and Renwick, indulge in the ultimate luxury living with this custom built 4-bedroom, 2-bathroom home featuring superior inclusions and high ceilings throughout.

Discover a sanctuary where opulence meets comfort and where every detail is meticulously crafted to excel and impress.

- Offering 4 generous bedrooms all with robing, with an ensuite and WIR to the master.
- Spacious and inviting formal and informal living arears opening to the covered alfresco area and landscaped grounds.
- Top of the line kitchen with 40 mm stone benchtops,