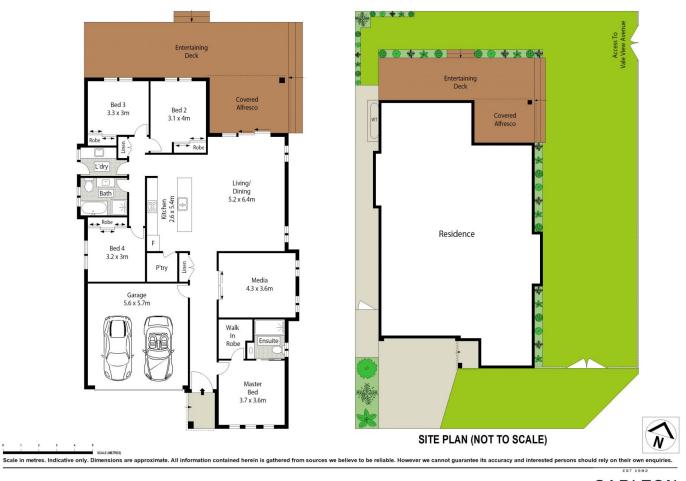

## Featuring:

- Master bedroom complete with generous walk in wardrobe and ensuite

- Three other bedrooms, all with built in wardrobes.
- Spacious open plan living, dining and kitchen

- covered alfresco area with magnificent Merbau hardwood deck spanning the entire width of the home.

- main bathroom with free standing bath, shower

- Entertainers' kitchen with 900 mm gas cooktop and oven, dishwasher, stone benchtops with waterfall ends and a walk-in pantry.

- Reverse cycle ducted air conditioning.
- Double garage with remote doors and internal access.

## 4 🛤 2 🚔 2 🚘

View

Land Size : 641 sqm

: https://www.carltonrealestate.com.au/lease/ nsw/southern-highlands/moss-vale/residenti al/house/7948946

Lee Astill 02 4872 5555