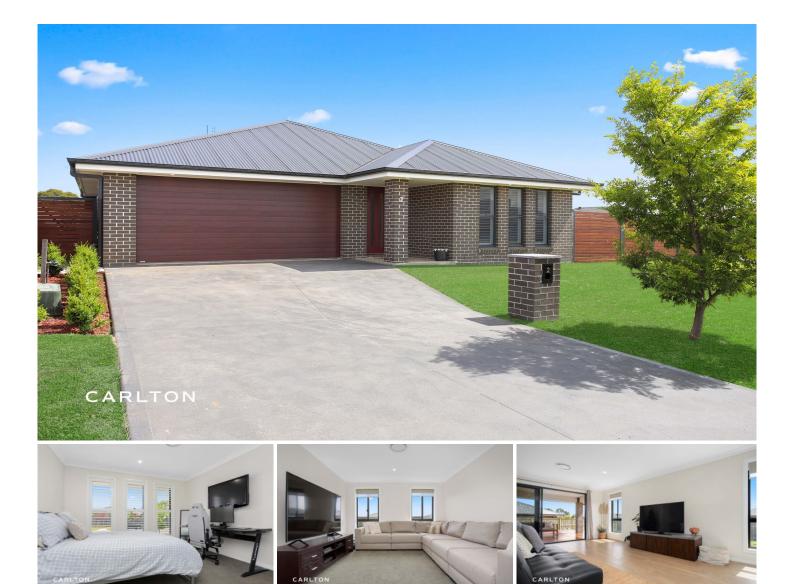

## 2 Joyce St Moss Vale NSW

Located in this sought-after area of Moss Vale and surrounded by other quality new homes, this near new home is the complete package!

## Featuring:

- Master bedroom complete with generous walk in wardrobe and ensuite

- Three other bedrooms, all with built in wardrobes.
- Spacious open plan living, dining and kitchen

- covered alfresco area with magnificent Merbau hardwood deck spanning the entire width of the home.

- main bathroom with free standing bath, shower

- Entertainers' kitchen with 900 mm gas cooktop and oven, dishwasher, stone benchtops with waterfall ends and a walk-in pantry.

- Reverse cycle ducted air conditioning.
- Double garage with remote doors and internal access.