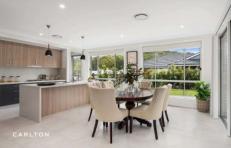

Main residence includes:

- High ceilings and decorative cornices throughout.
- Wide welcoming entry foyer and hall.
- 4 generous bedrooms all with robing, cabinetry and ensuite and robing to master.
- Expansive open informal and casual living areas, with