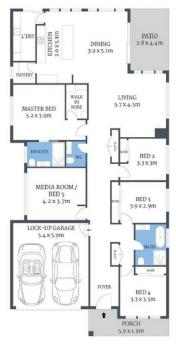

Main residence includes:

- High ceilings and decorative cornices throughout.
- Wide welcoming entry foyer and hall.
- 4 generous bedrooms all with robing, cabinetry and ensuite and robing to master.
- Expansive open informal and casual living areas, with

Total Internal Area = 400.91 SQM

RESIDENCE 1

RESIDENCE 2

CARLTON

2 CARLTON STREET, WILLOW VALE

\*Scale in metres. Indicative only. Dimensions are approximate.

All information contained herein is gathered from sources we believe to be reliable. However, we cannot guarantee its accuracy and interested persons should rely on their own enquiries. Some mages may contain digital furniture.