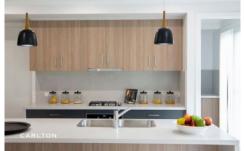

Main residence includes:

- High ceilings and decorative cornices throughout.
- Wide welcoming entry foyer and hall.
- 4 generous bedrooms all with robing, cabinetry and ensuite and robing to master.
- Expansive open informal and casual living areas, with