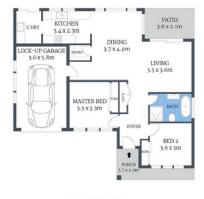

Main residence includes:

- High ceilings and decorative cornices throughout.
- Wide welcoming entry foyer and hall.
- 4 generous bedrooms all with robing, cabinetry and ensuite and robing to master.
- Expansive open informal and casual living areas, with

Total Internal Area = 400.91 SQM

RESIDENCE 1

RESIDENCE 2

CARLTON

2 CARLTON STREET, WILLOW VALE

\*Scale in metres. Indicative only. Dimensions are approximate.

All information contained herein is gathered from sources we believe to be reliable. However, we cannot guarantee its accuracy and interested persons should rely on their own enquiries. Some mages may contain digital furniture.