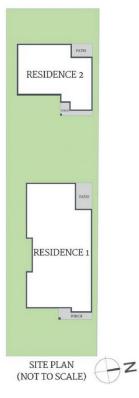

Total Internal Area = 400.91 SQM

RESIDENCE 1

RESIDENCE 2

CARLTON

2 CARLTON STREET, WILLOW VALE

\*Scale in metres. Indicative only. Dimensions are approximate.

All information contained herein is gathered from sources we believe to be reliable. However, we cannot guarantee its accuracy and interested persons should rely on their own enquiries. Some mages may contain digital furniture.