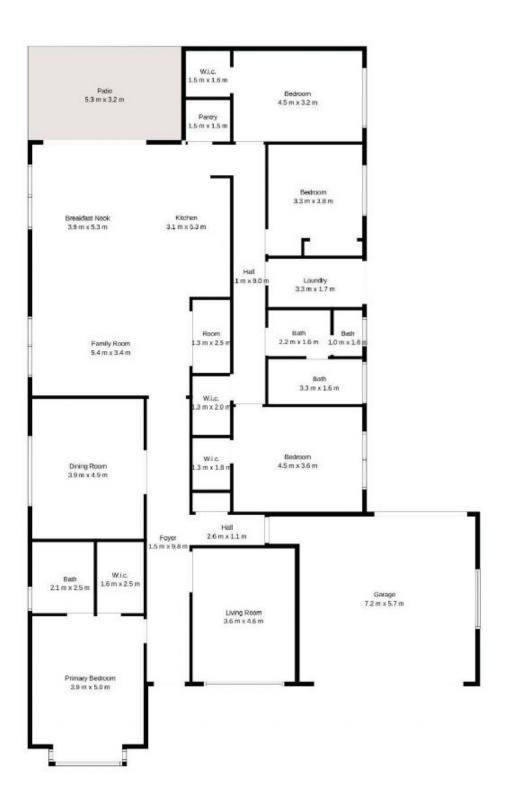

## **50 MAXTED ST, RENWICK**

\*Scale in metres. Indicative only. Dimensions are approximate.

All information contained herein is gathered from sources we believe to be reliable. However, we cannot guarantee its accuracy and interested persons should rely on their own enquiries. Some images may contain digital furniture.