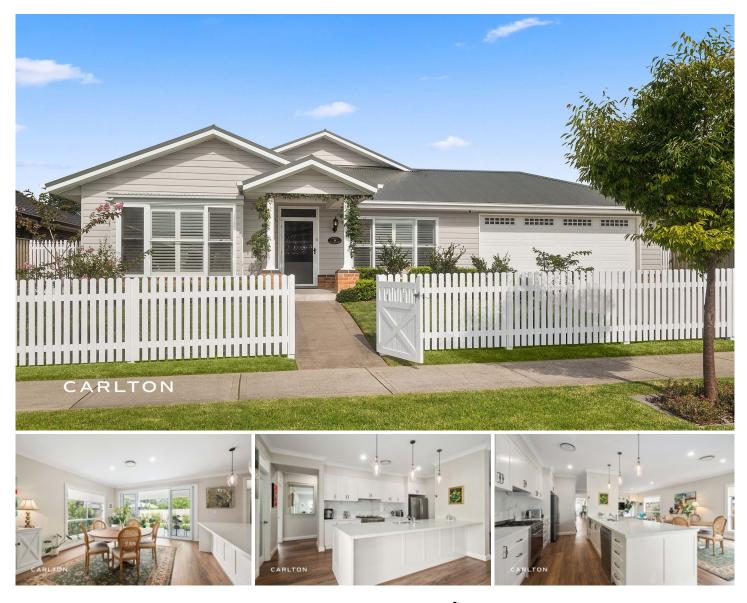

## **50 Maxted Street Renwick NSW**

This amazing custom built one off design, was hand crafted by a local high end builder for his own residence, and can now be yours.

From the measured attention to detail, to the use of quality and sophisticated fittings, the home exudes style and desirability.

Being built on an impressive 300sqm footprint, affords every room with generous proportions and combined with the high 2.7m ceilings, leads to a sense of open spaciousness.

Features Include:

- Large master bedroom with good size walk in robe and ensuite with floor to ceiling tiles, W/C, shower and single

## 4 🛤 2 📛 2 🚘

Building Size : 300 sqm Land Size View

: 740 sqm

: https://www.carltonrealestate.com.au/sal e/nsw/southern-highlands/renwick/resid ential/house/7940147

**Mark Walters** 02 4871 2622

CARLTON