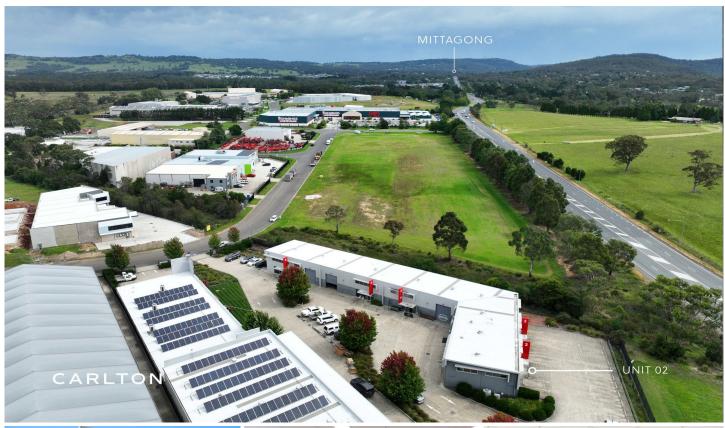

## 2/11 Pikkat Drive Braemar NSW

Discover your ideal workspace solution at Braemar. This open-plan workspace spread across two floors offers convenience and functionality, ready for your immediate use.

Situated in a prime E4 industrial area, this strata unit boasts easy access to the Hume Highway ensuring seamless connectivity for your business operations.