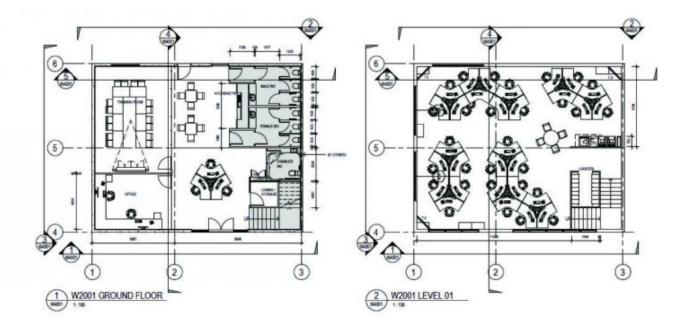

## Key Features:

- Spacious boardroom for collaborative meetings
- Additional meeting room/office space
- Convenient bathroom facilities x 3
- Well-equipped kitchenette for refreshments
- Personnel lockers for secure storage
- Open-plan workspace with integrated workstations