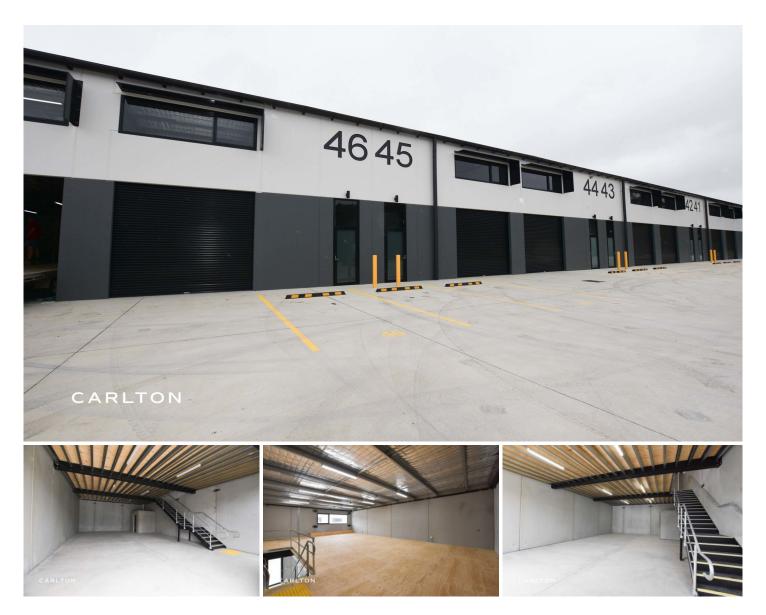

## 46/6-10 Owen Street Mittagong NSW

Located in Mittagong Central, this near new light industrial unit is well situated within a secure gated complex with 24 hour access.

With a total area of approximately 200m2, the 100m2 mezzanine has a rating of 300kg/m2 and allocated parking space with additional common area parking is convenient for both tenants and visitors. With a 3.5m roller door, NBN, good lighting and views to the mountains, adds an aesthetic value to this property.

Currently tenanted and offering a great investment.

Call to arrange your inspection. As tenanted, adequate notice is required.

Price : \$ 550,000 Building Size : 200 sqm

View : https://www.carltonrealestate.com.au/sal