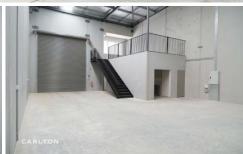

This industrial property boasts modern facilities designed to accommodate various business or storage needs. This spacious unit of 180m2\* (approx) features high ceilings, wide, bright entryways, dedicated concrete mezzanine of 30m2, eat in kitchen and bathroom ensuring a comfortable storage environment.

## **UNIT 19.**

GROUND FLOOR

150 SQM

MEZZANINE AREA

30 SQM

The measurements provided in the floor plan are approximate and intended for illustrative purposes only. Although we have confidence in the accuracy of the floor plan, we cannot offer any assurance, warranty, or representation regarding its completeness and accuracy. UNIT 19 150 SQM MEZ. 30 SQM