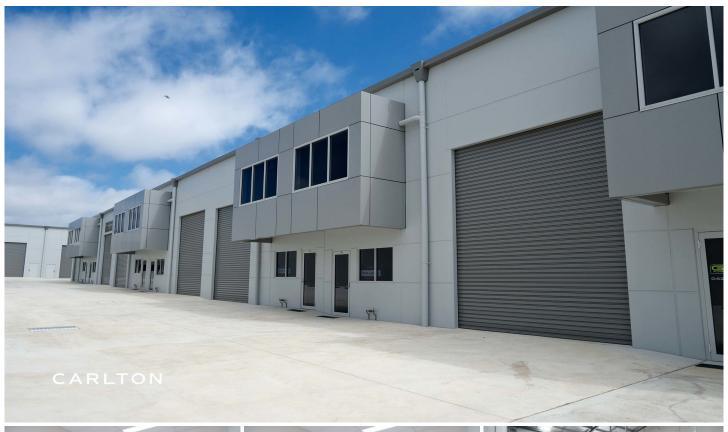

## 19/12 Tyree Place Braemar NSW

Located just minutes away from the freeway, this property provides unparalleled convenience. Whether you're based locally or need easy access to your stored items while on the go, the strategic location ensures you can reach your storage unit quickly and efficiently.

This industrial property boasts modern facilities designed to accommodate various business or storage needs. This spacious unit of 180m2\* (approx) features high ceilings, wide, bright entryways, dedicated concrete mezzanine of 30m2, eat in kitchen and bathroom ensuring a comfortable storage environment.

Affordably priced and ready to move into.