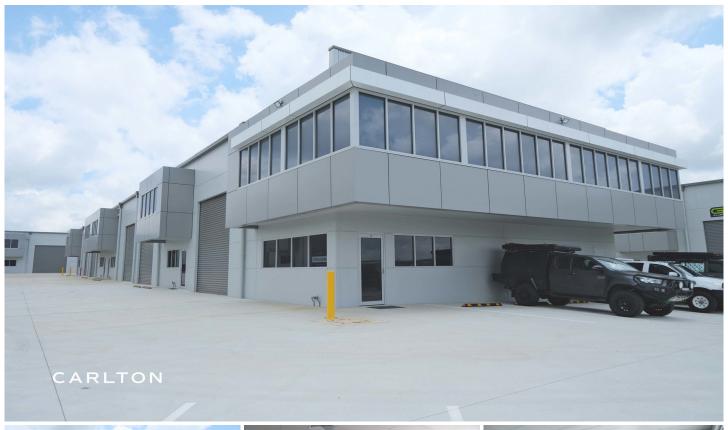

## 9/12 Tyree Place Braemar NSW

Wanting a space that exceeds your expectations? Look no further than this fabulous unit in Braemar.

Large, light filled dedicated mezzanine office, with carpet, air conditioning and ample windows with double block out roller blinds, providing a space you want to work in. This property also features high ceilings, entry foyer, eat in kitchen, and bathrooms ensuring a comfortable environment.

Prime location near the freeway makes it incredibly easy to reach from any direction. Whether you're a business owner looking to move or an individual seeking a secure space for your personal belongings, our property offers hassle-free access for loading and unloading your items.

High visibility at the front middle of the secure complex, this