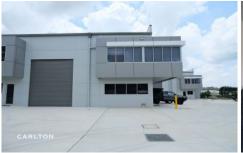

## 9/12 Tyree Place Braemar NSW

Wanting a space that exceeds your expectations? Look no further than this fabulous unit in Braemar.

Large, light filled dedicated mezzanine office, with carpet, air conditioning and ample windows with double block out roller blinds, providing a space you want to work in. This property also features high ceilings, entry foyer, eat in kitchen, and bathrooms ensuring a comfortable environment.