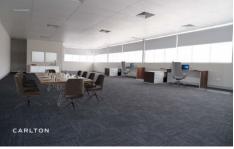

## 9/12 Tyree Place Braemar NSW

Wanting a space that exceeds your expectations? Look no further than this fabulous unit in Braemar.

Large, light filled dedicated mezzanine office, with carpet, air conditioning and ample windows with double block out roller blinds, providing a space you want to work in. This property also features high ceilings, entry foyer, eat in kitchen, and bathrooms ensuring a comfortable environment.