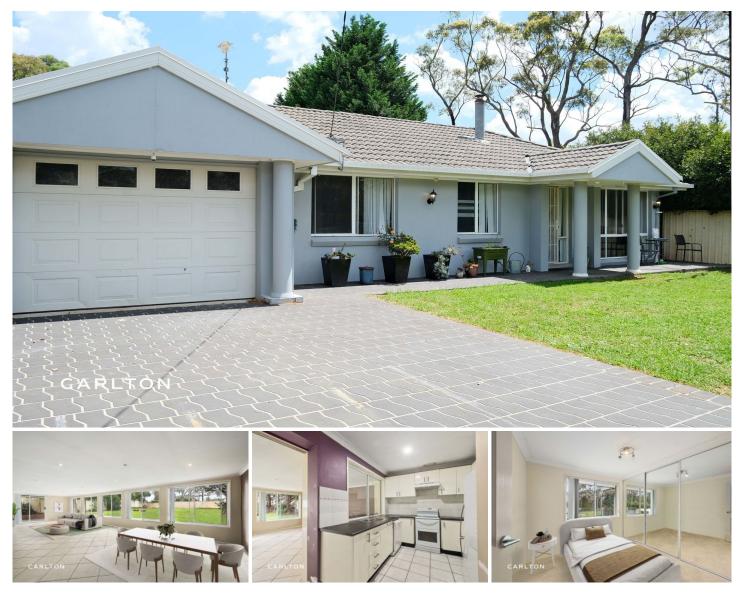

## **50 Old Hume Highway Yerrinbool NSW**

Yerrinbool is an adored village, embraced by a community that takes immense pride in enhancing its unique charm of the area.

Situated just minutes to Mittagong and to Bargo shopping centres. The close location of the Hume highway and train station means easy access to Sydney and Canberra.

Features of the home include:

- 3 Bedrooms all with built ins.

- Main living area with wood fire and reverse cycle air conditioner.

- Kitchen with electric oven, range hood and ample storage.
- Large sunny room at rear of home which is a featured of the home.
- Separate laundry, toilet, and bathroom.

| Pr | ice |          | : |
|----|-----|----------|---|
|    | -   | <b>.</b> |   |

- Price Guide \$799,000
- View
- Land Size : 860 sqm
  - : https://www.carltonrealestate.com.au/sale/n sw/southern-highlands/yerrinbool/residential /house/7906453