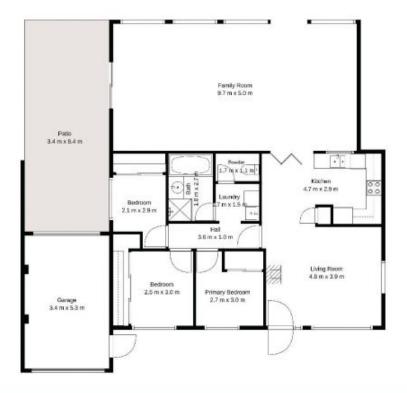

Features of the home include:

- 3 Bedrooms all with built ins.

- Main living area with wood fire and reverse cycle air conditioner.

- Kitchen with electric oven, range hood and ample storage.
- Large sunny room at rear of home which is a featured of the home.
- Separate laundry, toilet, and bathroom.

\*Scale in metres. Indicative only. Dimensions are approximate.