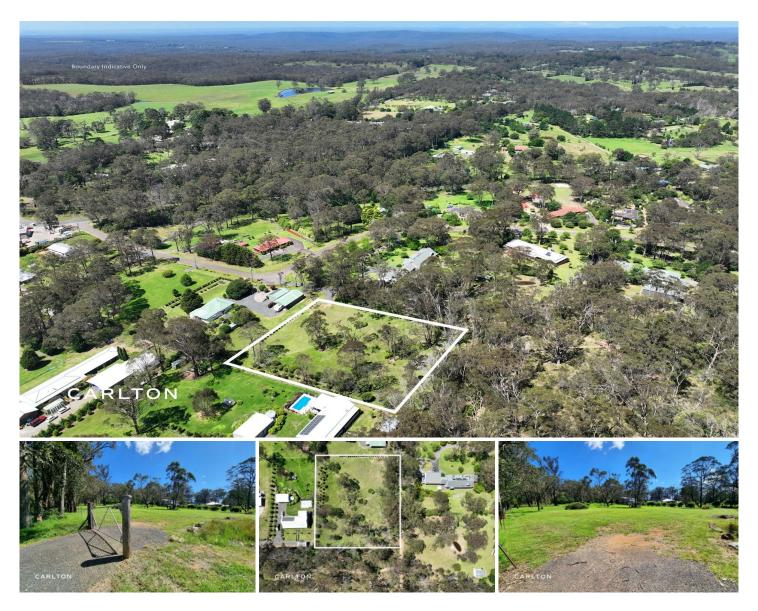

## 8 Lynwood Avenue Colo Vale NSW

Gently elevated and with a northerly aspect, this blank canvas presents the perfect opportunity to create your dream build.

Sitting in a tranquil pocket of the peaceful community village of Colo Vale, it offers town water, mains power and sewer.

Whilst being private and picturesque, it's ideal location makes it just a short drive to Mittagong shops, cafes and schools, and only 2 minutes to the Hume Highway for a comfortable Sydney commute.

**Price**: Price Guide \$1,195,000

Land Size: 5060 sqm

View : https://www.carltonrealestate.com.au/sale/n

sw/southern-highlands/colo-vale/residential/l

and/7906195

Mark Walters 02 4871 2622