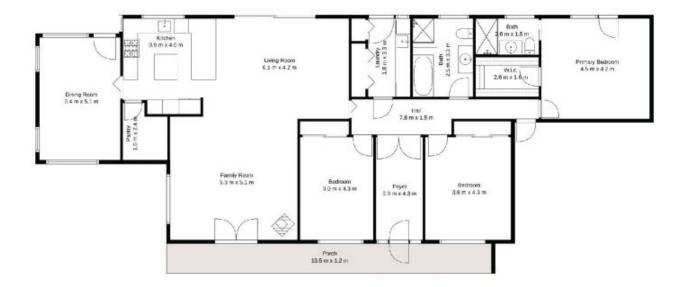

Offering 3 king size bedrooms, robing, ensuite and walk-in robing to the master suite with it's own private deck.

4 🕮 2 🟪 6 🗬

**Price**: Price Guide \$1,850,000

Land Size: 5 Acres

View : https://www.carltonrealestate.com.au/sale/n

sw/southern-highlands/hill-top/residential/ac

reagesemirural/7903317

Jenny Bailey 02 4871 2622

Mark Gallina 02 4871 2622

CARLTON

18 WATTLE RIDGE ROAD, HILL TOP

\*Scale in metres. Indicative only. Dimensions are approximate