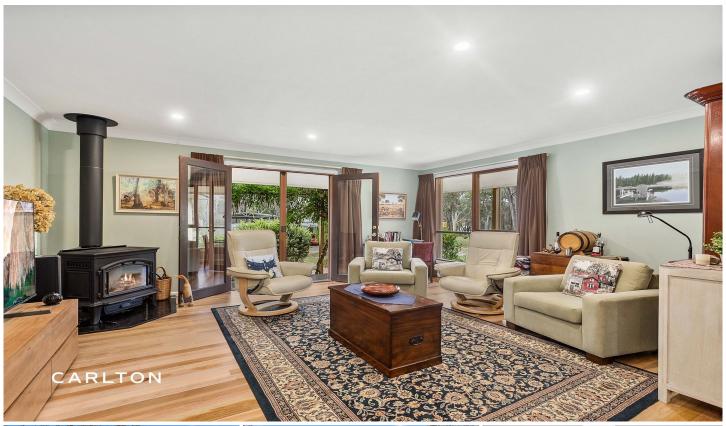

Master-built, meticulously crafted residence with many superior inclusions, with magnificent Australian Beech floors, cedar windows and doors. Expansive living areas flow seamlessly to the private and inviting outdoor entertaining and relaxation areas framed by established, appealing grounds.

Offering 3 king size bedrooms, robing, ensuite and walk-in robing to the master suite with it's own private deck.

4 🕮 2 🟪 6 🗬

**Price**: Price Guide \$1,850,000

Land Size: 5 Acres

View : https://www.carltonrealestate.com.au/sale/n