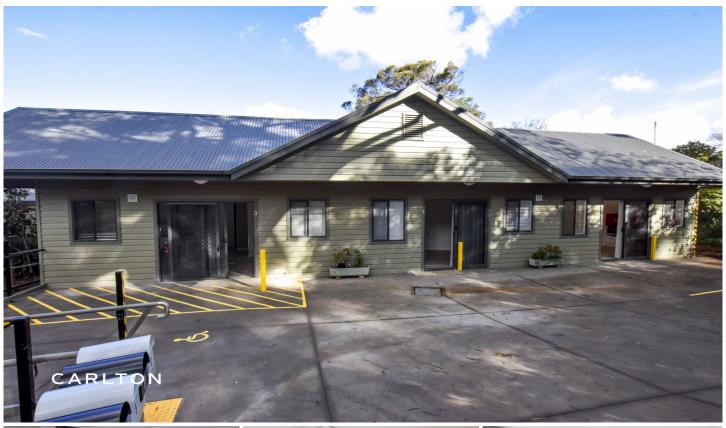

## 3/26 Leopold St Mittagong NSW

One bedroom studio style unit situated on a single level in this popular treelined Southern Highlands street.

Overlooking the historic township, with a short stroll to local cafés and fine dining. This is truly comfortable, affordable living at it's best with an emphasis on convenience.

Designed to be accessible and accommodate a shortfall of affordable housing, this unit is a very rare offering to the rental market.

- Sunny open plan living and kitchen area;
- Large bedroom with accessible ensuite featuring shower and toilet;
- Reverse cycle A/C;
- Shared laundry located within the common area of the complex;