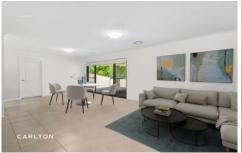

## Features Include:

- Modern kitchen with Caesar stone island bench top, 600m gas cooktop with electric oven and range hood and s/s dishwasher.
- Master bedroom with walk in robe and ensuite.

4 🕮 2 🟪 2 🚘