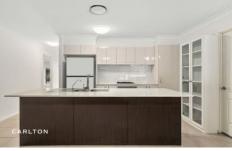

## Features Include:

- Modern kitchen with Caesar stone island bench top, 600m gas cooktop with electric oven and range hood and s/s dishwasher.
- Master bedroom with walk in robe and ensuite.

4 🕮 2 🟪 2 🚘