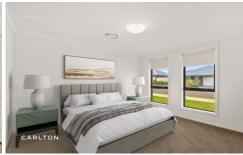

## Features Include:

- Modern kitchen with Caesar stone island bench top, 600m gas cooktop with electric oven and range hood and s/s dishwasher.
- Master bedroom with walk in robe and ensuite.

4 🕮 2 🟪 2 🚘