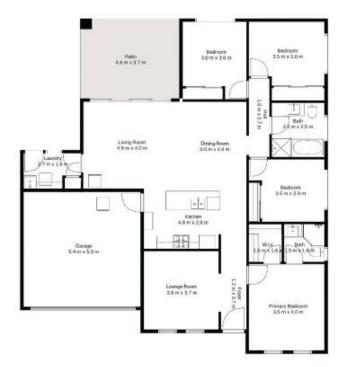

## 35 Red Gum Drive Braemar NSW

Nestled within the sort after community estate of Nattai Ponds, this perfectly presented 4 year old home offers all the convenience and comfort of modern living.

Sitting on a low maintenance 526sqm block, this home would suit a busy young family, downsizes or as it is currently rented for \$750.00 per week, would also suit the astute investor.

## Features Include:

- Modern kitchen with Caesar stone island bench top, 600m gas cooktop with electric oven and range hood and s/s dishwasher.
- Master bedroom with walk in robe and ensuite.

4 🕮 2 🟪 2 🚘