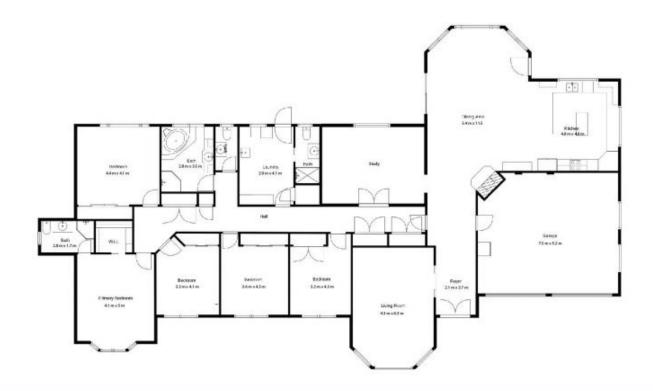

Price Building Size : 290 sqm Land Size View

- : Contact Agent
- - :74.48 ha
  - : https://www.carltonrealestate.com.au/sal e/nsw/southern-highlands/marulan/com mercial/farmland/7880917

Arvo Pikkat 02 4871 2622

https://www.carltonrealestate.com.au

We are one of the longest running, award-winning real estate agencies in the Southern Highlands.

CARLTON

90 GREEN HILLS ROAD, MARULAN

\*Scale in metres. Indicative only. Dimensions are approximate