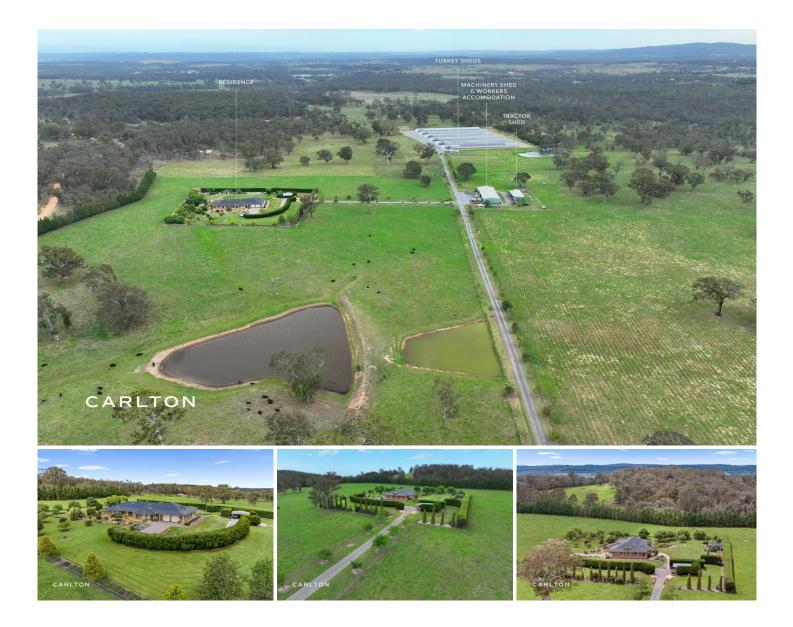

Discover a rare and exclusive opportunity in Marulan - a sprawling 74.48-hectare turkey farm featuring a stunning dwelling surrounded by enchanting gardens and private road with grand stone cladded entry gate. This unique property promises a harmonious blend of agricultural excellence and natural beauty, offering a private haven away from the bustling market. Meticulously kept and established over 25 years, this is a first time offering to the market, with the following features:

? 8,295 sqm comprising 6 x Turkey shedding.

? Machinery Shed (36 x 14m), Open Face Shed (18 x 9m) ? Nestled on 187 acres.

- ? 5 Dams
- ? 110 KBA back-up generator.

? Rotation of 20-22 Weeks for Turkeys equalling to 2 and half rotations p.a.