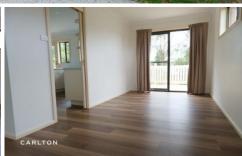

- north facing & insulated home reducing energy costs
- 3 bedrooms with robing throughout
- bright & fully appointed kitchen with ample storage & quality appliances including a dishwasher
- open plan lounge / dining with an outlook over the surrounds
- gas heating for chilly times
- spacious sunny bathroom with Hollywood lights & a