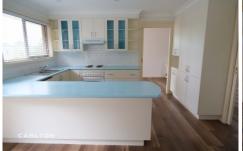

- north facing & insulated home reducing energy costs
- 3 bedrooms with robing throughout
- bright & fully appointed kitchen with ample storage & quality appliances including a dishwasher
- open plan lounge / dining with an outlook over the surrounds
- gas heating for chilly times
- spacious sunny bathroom with Hollywood lights & a