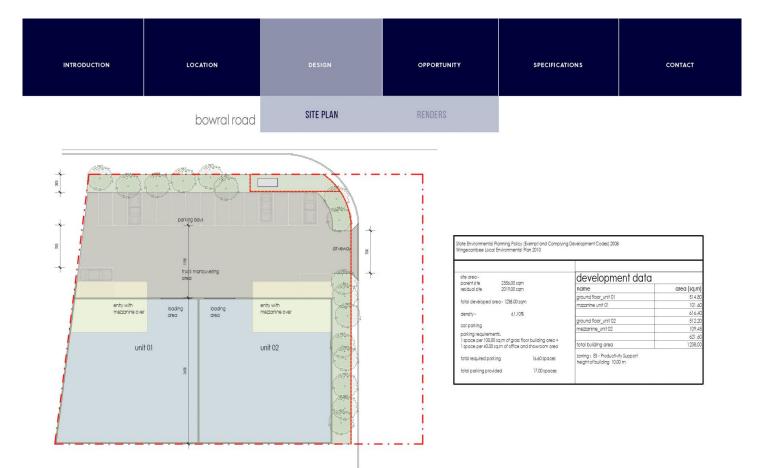

This space can can be customised to suit a wide range of businesses to their specific needs, ensuring the space can be utilised to its fullest potential.

Whether you opt for the entire proposed building spanning 1,238sqm\*, or choose to occupy half of it, comprising 619sqm\*, the flexibility of its design, ensures optimal utilization.

- Zoned E3 Productivity Support
- On-site parking

Price

Land Size

View

: Contact Agent Building Size : 1238 sqm

- : 2019 sqm

: https://www.carltonrealestate.com.au/lea

se/nsw/southern-highlands/mittagong/co mmercial/retail/7848817