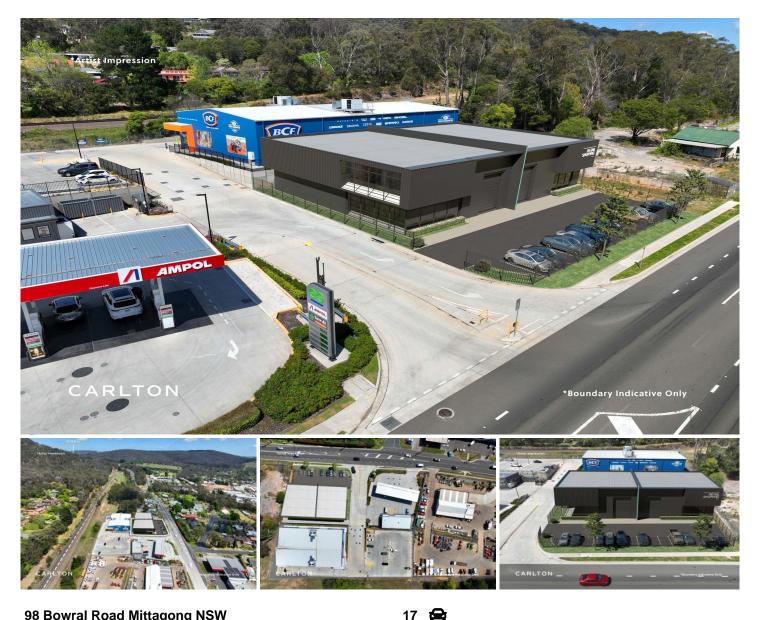

## 98 Bowral Road Mittagong NSW

On the main thoroughfare road between Mittagong and Bowral, 98 Bowral Road offers a high exposure site with street frontage, car parking and ample internal area. Anchored by renowned tenants such as BCF and Ampol, this location elevates your business potential.

This space can can be customised to suit a wide range of businesses to their specific needs, ensuring the space can be utilised to its fullest potential.

Whether you opt for the entire proposed building spanning 1,238sqm\*, or choose to occupy half of it, comprising 619sqm\*, the flexibility of its design, ensures optimal utilization.

- Zoned E3 Productivity Support
- On-site parking

Price

Land Size

View

: Contact Agent Building Size : 1238 sqm

- : 2019 sqm

: https://www.carltonrealestate.com.au/lea

se/nsw/southern-highlands/mittagong/co mmercial/retail/7848817