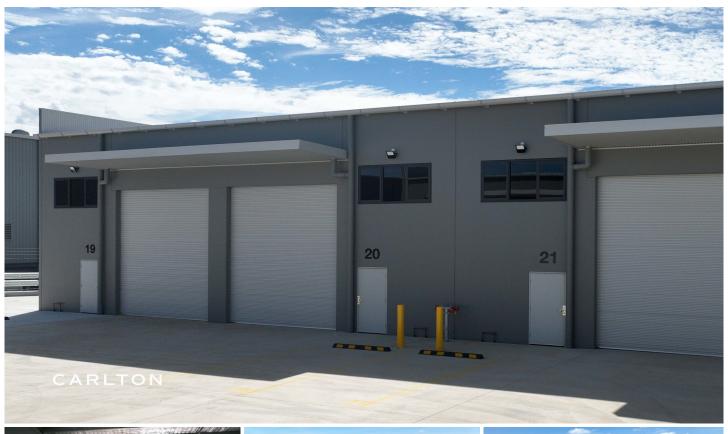

## 20/16 Drapers Road Braemar NSW

Anticipated for completion in December, this contemporary industrial unit offers a promising beginning for the upcoming year. Ensure you don't miss out on acquiring a practical space in Braemar crafted to meet the demands of modern businesses.

## Highlighted Features:

Modern Construction: Tailored for functionality and a polished, professional appearance.

Optimal Space: Enjoy 128sqm of ground space and an additional 54sqm of mezzanine.

Ample Parking: Benefit from 2 dedicated car spaces.