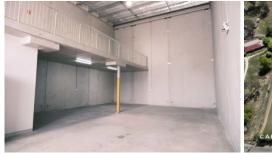

## Key Features:

Prime Location: Strategically positioned for accessibility

Modern Construction: State-of-the-art design for functionality and a professional appearance

Spacious Interior: 128sqm on the ground floor and an additional 54sqm mezzanine for flexible use

Convenience: Kitchenette and bathroom facilities for your

Price : \$2,427 pm Building Size : 182 sqm

View : https://www.carltonrealestate.com.au/lea

se/nsw/southern-highlands/braemar/co

mmercial/industrial/7846926