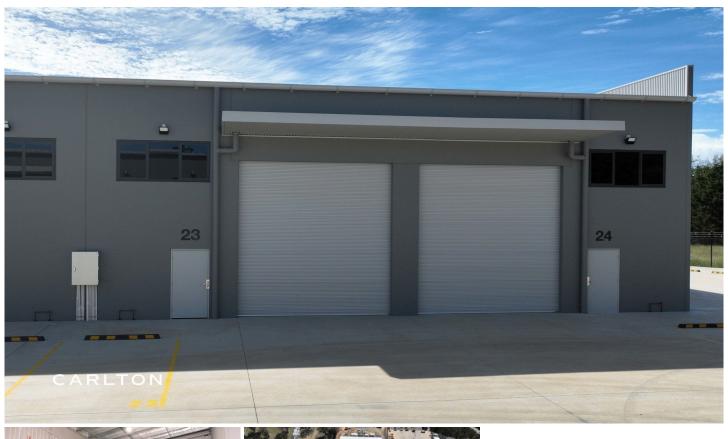

## 23/16 Drapers Road Braemar NSW

Seize the opportunity to elevate your business with our cutting-edge commercial factory unit in Braemar. Boasting modern construction and set for completion in December, this spacious and well-equipped unit is designed to meet the demands of today's businesses.

## Key Features:

Prime Location: Strategically positioned for accessibility

Modern Construction: State-of-the-art design for functionality and a professional appearance

Spacious Interior: 128sqm on the ground floor and an additional 54sqm mezzanine for flexible use

Convenience: Kitchenette and bathroom facilities for your

Price : \$2,427 pm Building Size : 182 sqm

View : https://www.carltonrealestate.com.au/lea

se/nsw/southern-highlands/braemar/co

mmercial/industrial/7846926