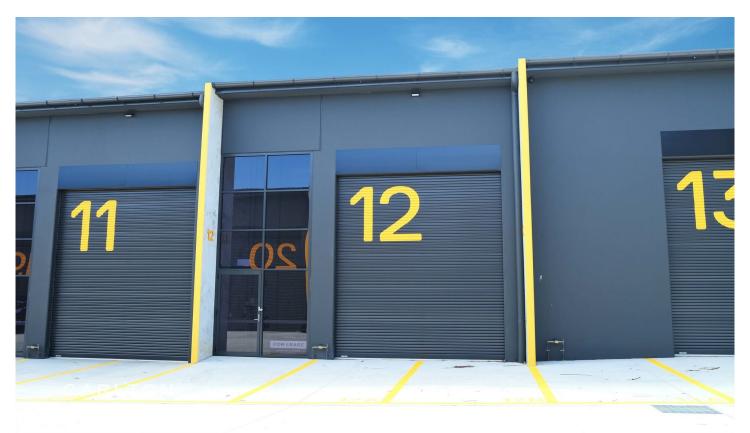

## 12/17 Pikkat Drive Braemar NSW

Nestled just minutes away from Mittagong and Bowral, with convenient access to the Hume Highway, this architecturally designed commercial unit offers an ideal space for a diverse range of small to medium businesses. Boasting a brand-new and high-quality construction, this unit stands out with its 5m high roller doors, ensuring seamless access for trucks and vehicles in an expanding industrial locale.

Unit 12 features a ground floor area of 119 sqm and a mezzanine of 43 sqm, complete with toilet and kitchenette amenities. The unit also provides internet and phone connections, fire extinguishers for safety, separately metered water and electricity, and dual street access.