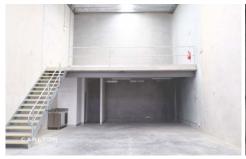

Unit 12 features a ground floor area of 119 sqm and a mezzanine of 43 sqm, complete with toilet and kitchenette amenities. The unit also provides internet and phone connections, fire extinguishers for safety, separately metered water and electricity, and dual street access.