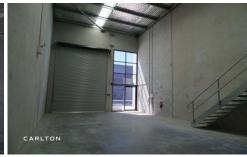

Unit 12 features a ground floor area of 119 sqm and a mezzanine of 43 sqm, complete with toilet and kitchenette amenities. The unit also provides internet and phone connections, fire extinguishers for safety, separately metered water and electricity, and dual street access.