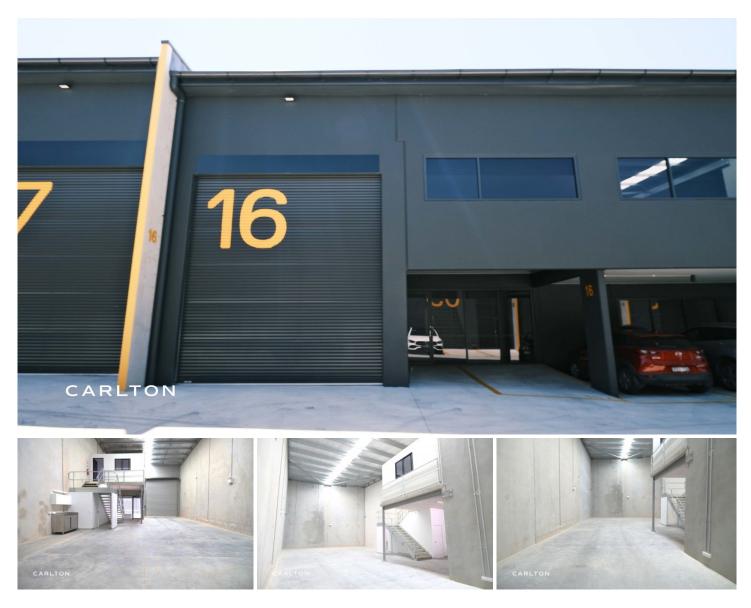

## 16/17 Pikkat Drive Braemar NSW

Unlock the potential for your business with this exceptional industrial unit now available for lease in the bustling industrial hub of Braemar. Strategically positioned near the highway to Sydney, this brand-new property offers the perfect blend of accessibility and functionality.

This modern unit boasts a spacious 170sqm floor area, complemented by an additional 46sqm of meticulously fitted-out mezzanine office space, offering a total of 216sqm for your business operations. The well-designed layout includes a convenient kitchenette and bathroom facilities, ensuring maximum functionality.

Enjoy the benefits of low maintenance, allowing you to focus on your core business activities, while four allocated car parking spaces ensure hassle-free convenience for both you and your clients.