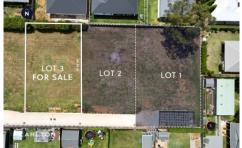

## 3/10 Beresford Street Balaclava NSW

Privacy and security are assured with this level 700sqm north facing vacant block of land.

Nestled in a quite street and surrounded by quality new homes, this property is located only minutes from Mittagong's town centre and just a short drive to the free way then onto Sydney.

This block has the convenience of all services (gas, NBN, town water and electricity), and is completely cleared, ready for you to create you own dream home paradise.

Building blocks like this are extremely rare, so don't delay in securing this one.

\*Agent Interest

Price : Price Guide \$590,000

Land Size: 702 sqm

View : https://www.carltonrealestate.com.au/sale/n

sw/southern-highlands/balaclava/residential/

land/7839250

Mark Walters 02 4871 2622