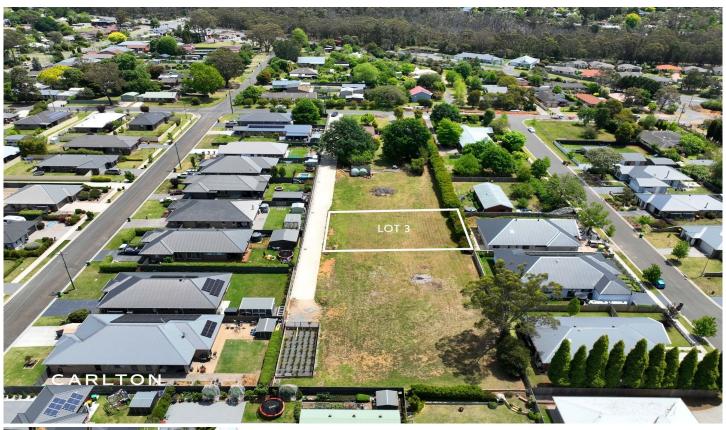

## 3/10 Beresford Street Balaclava NSW

Privacy and security are assured with this level 700sqm north facing vacant block of land.

Nestled in a quite street and surrounded by quality new homes, this property is located only minutes from Mittagong's town centre and just a short drive to the free way then onto Sydney.

This block has the convenience of all services (gas, NBN, town water and electricity), and is completely cleared, ready for you to create you own dream home paradise.

Building blocks like this are extremely rare, so don't delay in securing this one.

\*Agent Interest

Price : Price Guide \$590,000

Land Size: 702 sqm

View : https://www.carltonrealestate.com.au/sale/n

sw/southern-highlands/balaclava/residential/

land/7839250

Mark Walters 02 4871 2622