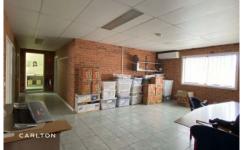

## 1/17 Gantry Place Braemar NSW

A huge industrial warehouse with office space and potential gantry cranes is a versatile facility designed to accommodate various industrial activities.

Located just off the freeway, this property and offering a huge warehouse of 1082m2 with additional office space of 175m2 in a secure gated complex in Braemar. Mezzanine level to assist with storage. An efficient layout that allows for easy business organization and flow.