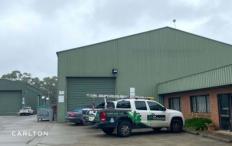

## 1/17 Gantry Place Braemar NSW

A huge industrial warehouse with office space and potential gantry cranes is a versatile facility designed to accommodate various industrial activities.

Located just off the freeway, this property and offering a huge warehouse of 1082m2 with additional office space of 175m2 in a secure gated complex in Braemar. Mezzanine level to assist with storage. An efficient layout that allows for easy business organization and flow.