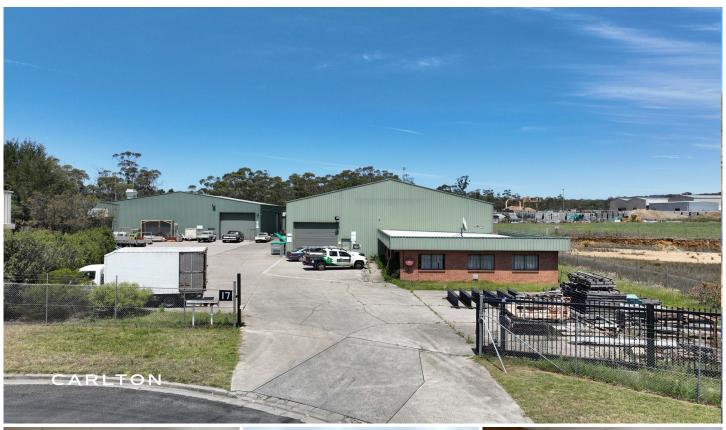

## 1/17 Gantry Place Braemar NSW

A huge industrial warehouse with office space and potential gantry cranes is a versatile facility designed to accommodate various industrial activities.

Located just off the freeway, this property and offering a huge warehouse of 1082m2 with additional office space of 175m2 in a secure gated complex in Braemar. Mezzanine level to assist with storage. An efficient layout that allows for easy business organization and flow.

**Building Size**: 1257 sqm **Land Size**: 8539 sqm

View : https://www.carltonrealestate.com.au/lea se/nsw/southern-highlands/braemar/co

mmercial/industrial/7836697

Emma-Jane Carswell 02 4871 2622

Rhiannon Hurst 02 4872 5555