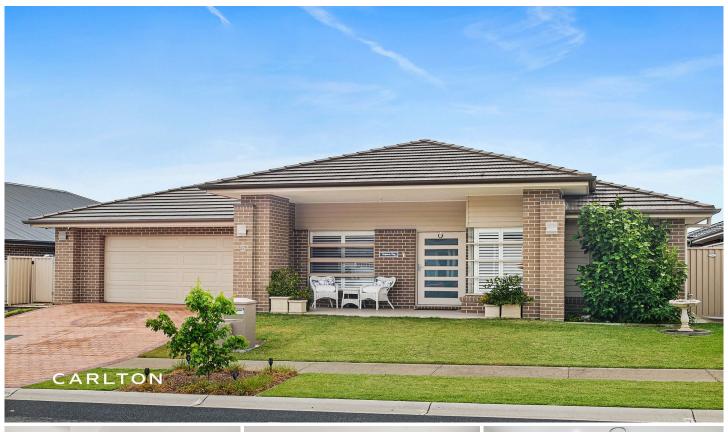

## 5 Woolpack Street Braemar NSW

Impeccable finishes, flawless attention to detail and meticulous design come together to create this stunning home.

Encompassing 310sqm, this spacious home will delight and surprise at every turn.

## Features Include:

- Open plan living connecting the family room and huge kitchen to the picture perfect alfresco entertaining area.

4 🕒 2 📛 2 🖨

Price : \$ 1,175,000 Building Size : 310 sqm Land Size : 578 sqm