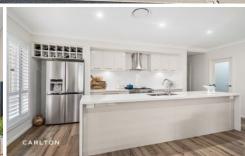

## Features Include:

- Open plan living connecting the family room and huge kitchen to the picture perfect alfresco entertaining area.

4 🕒 2 📛 2 🖨

Price : \$ 1,175,000 Building Size : 310 sqm Land Size : 578 sqm