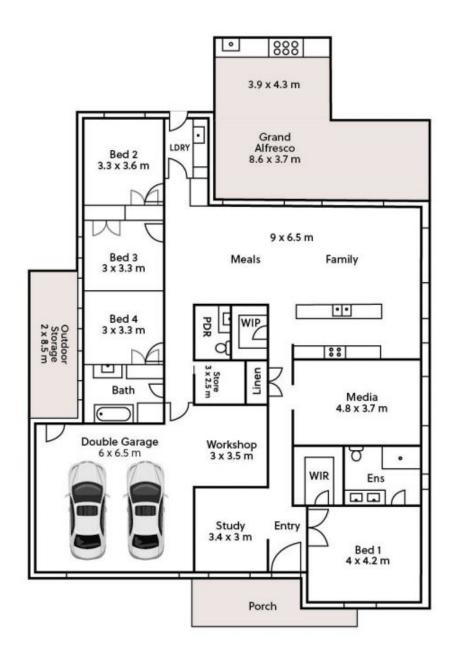

## 5 Woolpack Street Braemar NSW

Impeccable finishes, flawless attention to detail and meticulous design come together to create this stunning home.

Encompassing 310sqm, this spacious home will delight and surprise at every turn.

The amazing alfresco entertaining area combines an outdoor kitchen (built-in BBQ, fridge, sink and stone bench tops), cafe blinds, gas and electric outlets and ceiling fans, to create an outdoor oasis.

## Features Include:

- Open plan living connecting the family room and huge kitchen to the picture perfect alfresco entertaining area.

4 🕒 2 📛 2 🖨

Price : \$ 1,175,000 Building Size : 310 sqm Land Size : 578 sqm