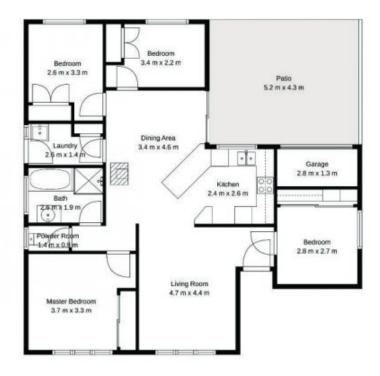

## Noteworthy features:

- Master bedroom with built in.
- Two additional bedrooms with built in.