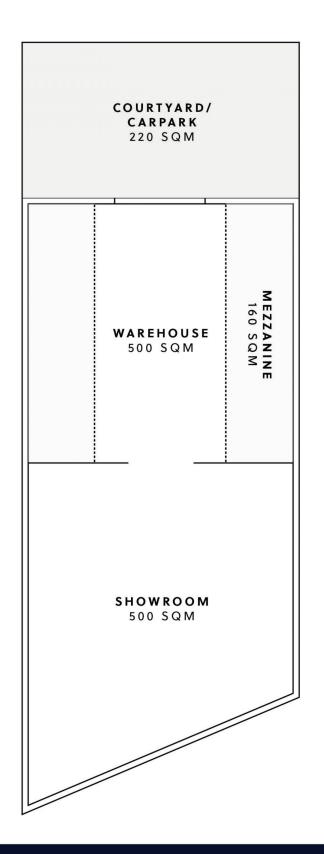

## **67 Main Street Mittagong NSW**

Are you ready to elevate your business to new heights? We've got the perfect space for you!

Prime retail space nestled in the heart of Mittagong, this expansive space is strategically situated maximising traffic and exposure.

Customise to suit your needs with over 1,100m2 of retail space to open a flagship store, boutique or showroom, this space offers boundless potential.

- \* Prime Address Enviable address that'll make your competitors envious
- \* Ample Parking Convenient parking facilities for your customers
- \* High Visibility A storefront that's impossible to ignore, ensuring your brand gets noticed

## 10

Price : Contact Agent Building Size : 1160 sqm Land Size : 1220 sqm

View : https://ww

: https://www.carltonrealestate.com.au/lea se/nsw/southern-highlands/mittagong/co

mmercial/retail/7778629

Emma-Jane Carswell 02 4871 2622