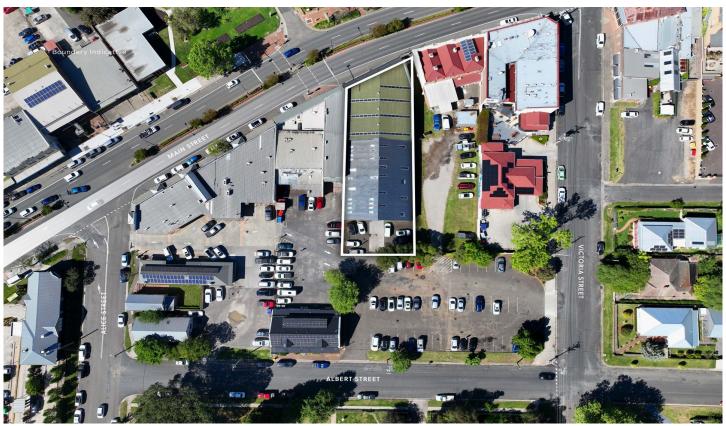

## **67 Main Street Mittagong NSW**

Are you ready to elevate your business to new heights? We've got the perfect space for you!

Prime retail space nestled in the heart of Mittagong, this expansive space is strategically situated maximising traffic and exposure.

Customise to suit your needs with over 1,100m2 of retail space to open a flagship store, boutique or showroom, this space offers boundless potential.

- \* Prime Address Enviable address that'll make your competitors envious
- \* Ample Parking Convenient parking facilities for your customers
- \* High Visibility A storefront that's impossible to ignore, ensuring your brand gets noticed

## 10

Price : Contact Agent Building Size : 1160 sqm Land Size : 1220 sqm

View : https://ww

: https://www.carltonrealestate.com.au/lea se/nsw/southern-highlands/mittagong/co

mmercial/retail/7778629

Emma-Jane Carswell 02 4871 2622