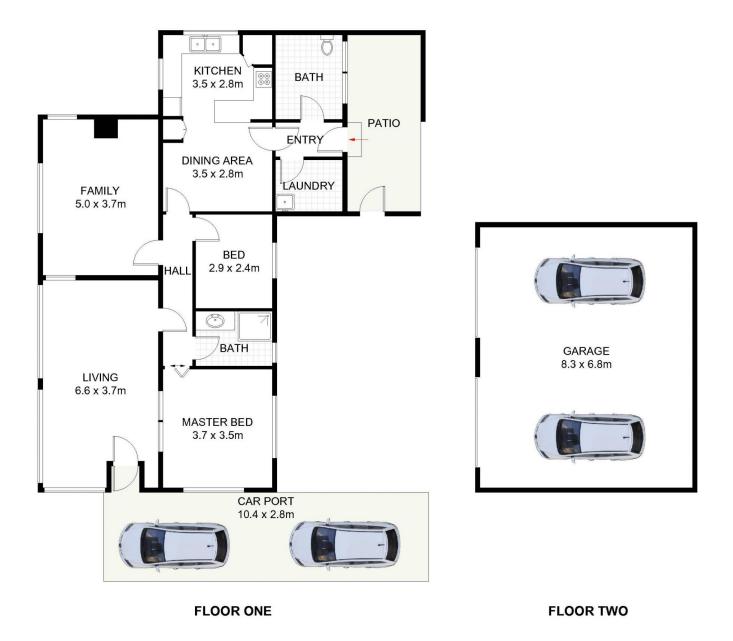

## 101 Sunset Point Drive, Mittagong

Scale in metres. Indicative only. Dimensions are approximate. All information contained herein is gathered from sources we believe to be reliable. However, we cannot guarantee its accuracy and interested persons should rely on their own enquiries. Some images may contain digital furniture.