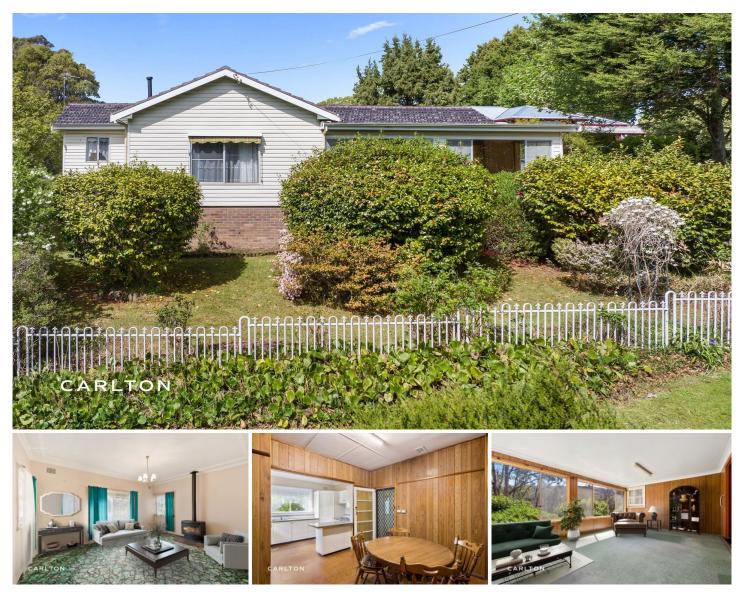

## **101 Sunset Point Drive Mittagong NSW**

With amazing views to Mount Alexandra and close walking distance to Lake Alexandra Park, railway station and town centre. This period home was one of the first homes built in the street and in the family until now.

Sitting on a large 1116.8m2 block of land with several sheds and beautiful established gardens. Renovations could deliver a majestic home in a great location or good returns for the savvy investor.

FEATURES INCLUDE :

- 2 Bedrooms.
- 2 large family rooms with spectacular views.
- Remote control double garage.