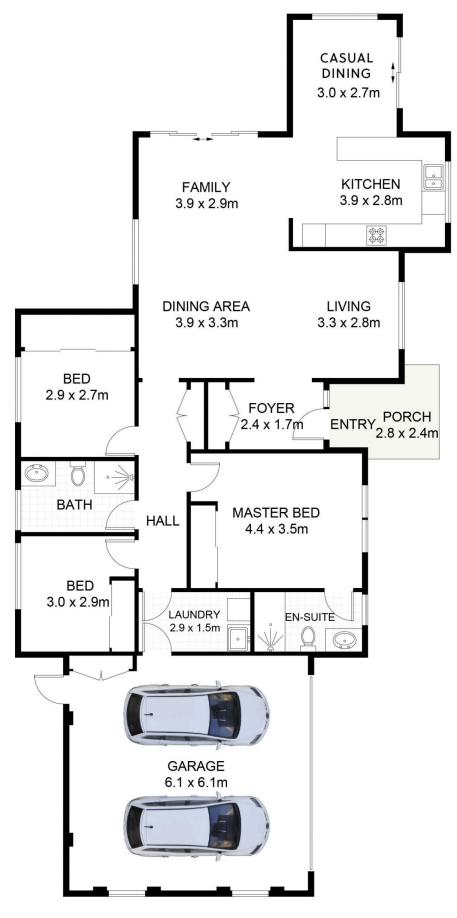

## 5/5 Wills Place Mittagong NSW

- Nestled in the heart of lush greenery, this enchanting property offers a harmonious blend of elegance and natural charm.
- Natural light bathes every corner of this spacious home, with large windows and glass doors seamlessly connecting with indoor and outdoor living spaces.
- Offering tasteful interiors with high ceilings, contemporary fixtures and an open floor plan that creates an inviting atmosphere.
- 3 bedrooms all with robing and ensuite to the master.
- Lounge, family and dining areas with a northerly aspect and with doors leading to the private garden courtyard.

3 📭 2 🖺 2 🗬

Land Size: 331 sqm

View : https://www.carltonrealestate.com.au/sale/n

sw/southern-highlands/mittagong/residential

/villa/7767353

Jenny Bailey 02 4871 2622

**GROUND FLOOR** 

## 5/5 Wills Place, MIttagong