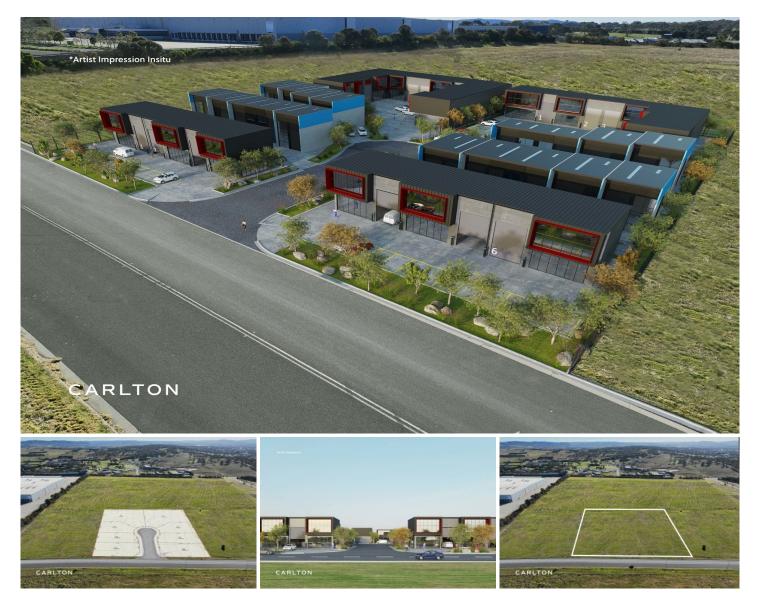

## 111 Lillkar Road Goulburn NSW

Named after the year of Goulburn's discovery, 1818 is a remarkable DA approved 8 lot industrial site located in Goulburn's upcoming industrial area. With direct access to the Hume Highway, strategically positioning your business for seamless distribution to Canberra, Sydney, Melbourne, and surrounds.

Features Include:

- Vacant Land area of 1.36\* hectares (3.36\* acres)
- DA approved 8 Lot Subdivision
- Zoned E3 Productivity Support
- Minutes to Goulburn Town Centre
- Close to the Hume Highway