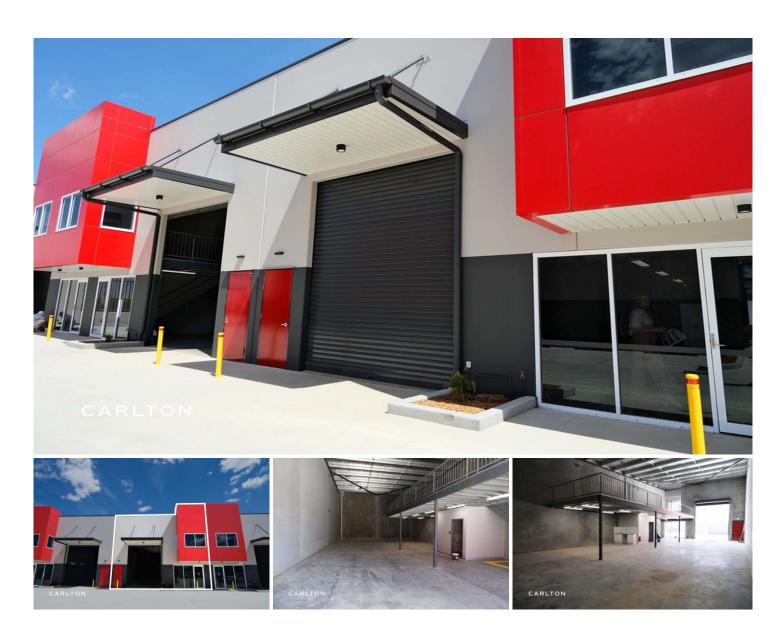

## 7/6 Tyree Place Braemar NSW

Spacious Open-Plan Layout: The unit boasts a generous open-plan layout that is well-lit with ample natural light. This feature can be especially beneficial for industrial activities that require a well-illuminated workspace.

Suitable for Multiple Uses: The unit is versatile and can accommodate a wide range of industrial uses, such as warehousing, manufacturing, or distribution. This flexibility is ideal for businesses with varying operational needs.

Convenient Location: Its location offers easy access to the freeway and major arterial roads, making it convenient for transportation and distribution of goods. The proximity to Mittagong Town Centre and surrounding areas can also be advantageous for businesses seeking accessibility and visibility.