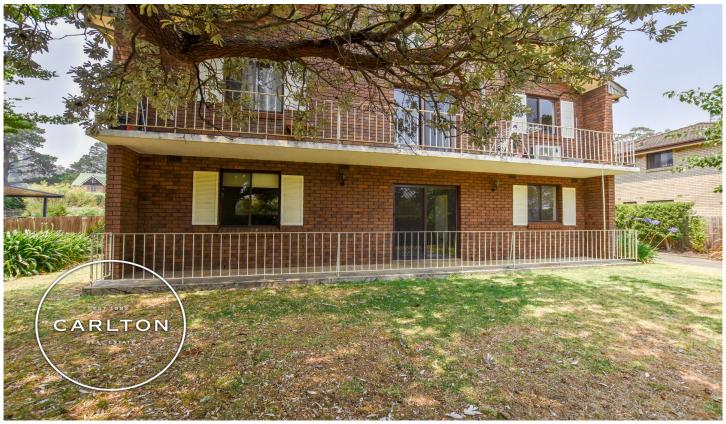

## 2/28 Railway Parade Mittagong NSW

Are you searching for the perfect place to call home? Look no further! Welcome to this 2-bedroom unit with a delightful verandah, where comfort and convenience meet.

## Key Features:

- 2 spacious bedrooms
- Large front verandah to enjoy your morning coffee or unwind with a glass of wine
- Large living area seamlessly connects to the verandah, perfect for indoor-outdoor living.
- Well-appointed kitchen with plenty of counter space and storage.
- Central family sized bathroom
- One allocated carport at rear of complex