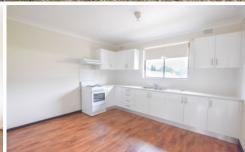

## Key Features:

- 2 spacious bedrooms
- Large front verandah to enjoy your morning coffee or unwind with a glass of wine
- Large living area seamlessly connects to the verandah, perfect for indoor-outdoor living.
- Well-appointed kitchen with plenty of counter space and storage.
- Central family sized bathroom
- One allocated carport at rear of complex