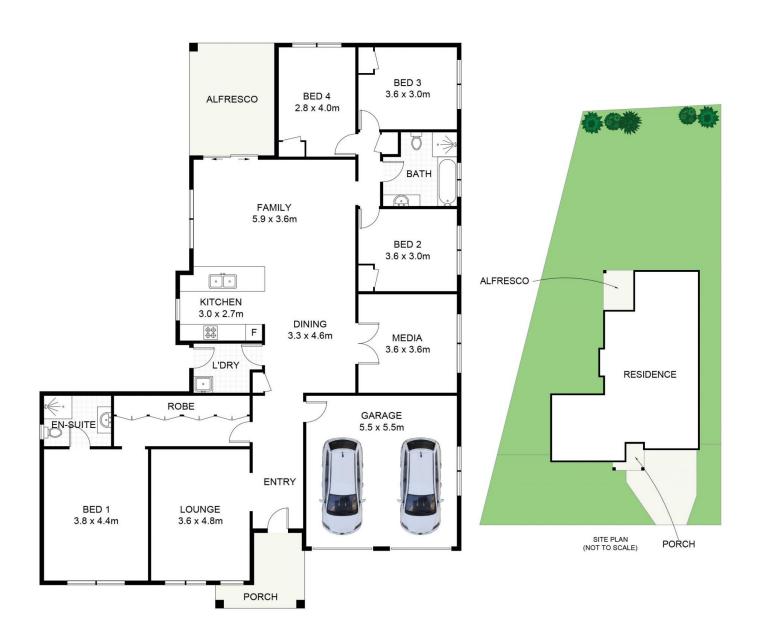

## 14 Turner Way Renwick NSW

Welcome to 14 Turner Way, an exceptional residence nestled within one of the most sought-after pockets of the Renwick community. This expansive home offers an abundance of living space, modern conveniences, and an enviable location, making it the ultimate choice for families. Situated on an impressive 734 spm parcel of land, this property is surrounded by low-maintenance gardens.

## Key Features:

- Four bedrooms, including a Master bedroom with an ensuite and a expansive wall of custom wardrobes. The other three bedrooms are equipped with built-in robes.
- Spacious open-plan kitchen/dining/family area.
- A generously sized media/games room, perfect for

## 4 🕒 2 🔓 2 🖨

Price : \$ 1,100,000 Building Size : 178 sqm Land Size : 734 sqm

View : https://www.carltonrealestate.com.au/sal

e/nsw/southern-highlands/renwick/resid

ential/house/7740266

Mark Gallina 02 4871 2622