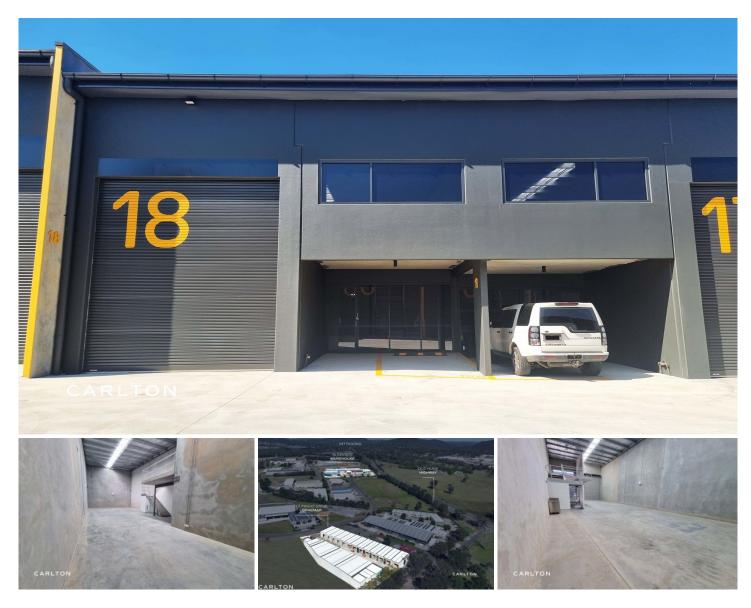

## 18/17 Pikkat Drive Braemar NSW

Newly constructed, economically viable industrial space tailored for your property ownership. Delve into an architecturally designed unit within a pristine complex featuring 21 commercial units. This space serves as an optimal choice for small to medium-sized enterprises seeking a flexible workspace or storage solution.

Situated mere minutes from Mittagong and Bowral, this superior-quality, low-maintenance strata unit spans 224m2, with 185m2 on the ground floor and an additional 39m2 on the mezzanine level.

Strategically positioned at the gateway to the Southern Highlands, this unit boasts direct street access just off the freeway. Inside, discover a versatile layout complete with its own kitchenette, bathroom facilities, and storage cupboard. With an ample 7-metre internal clearance and 3 🚘

## **UNIT** 18.

FOR SALE