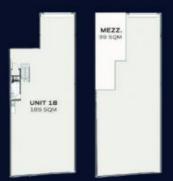

Situated mere minutes from Mittagong and Bowral, this superior-quality, low-maintenance strata unit spans 224m2, with 185m2 on the ground floor and an additional 39m2 on the mezzanine level.

Strategically positioned at the gateway to the Southern Highlands, this unit boasts direct street access just off the freeway. Inside, discover a versatile layout complete with its own kitchenette, bathroom facilities, and storage cupboard. With an ample 7-metre internal clearance and 3 🚘