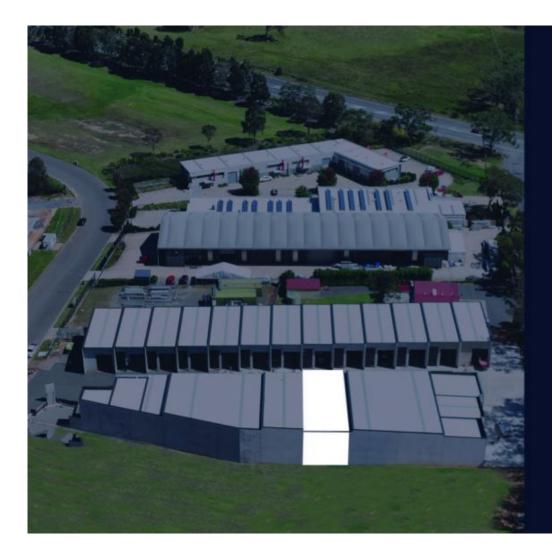

## 18/17 Pikkat Drive Braemar NSW

Newly constructed, economically viable industrial space tailored for your property ownership. Delve into an architecturally designed unit within a pristine complex featuring 21 commercial units. This space serves as an optimal choice for small to medium-sized enterprises seeking a flexible workspace or storage solution.

Situated mere minutes from Mittagong and Bowral, this superior-quality, low-maintenance strata unit spans 224m2, with 185m2 on the ground floor and an additional 39m2 on the mezzanine level.

Strategically positioned at the gateway to the Southern Highlands, this unit boasts direct street access just off the freeway. Inside, discover a versatile layout complete with its own kitchenette, bathroom facilities, and storage cupboard. With an ample 7-metre internal clearance and 3 🚘