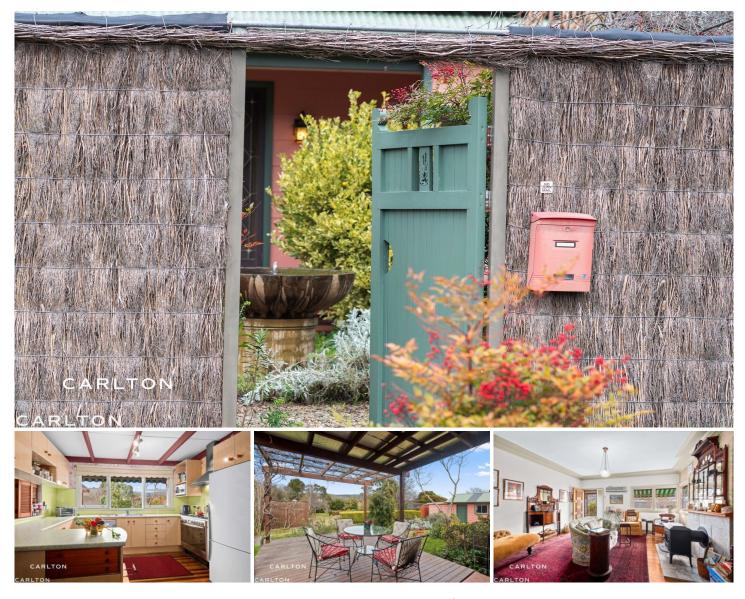

## 2 Sunset Point Drive Mittagong NSW

Dress circle position, and with character, space and timeless elegance, the circa 1947 residence is within a stroll to the Lake, Mittagong Retail, School, Sports ovals and Wilderness Reserves.

Exceptionally private, North facing and set on established level grounds of 1,138m2, this is life, in style.

With many original features beautifully intact, including high ceilings, decorative cornices, timber floors and portico entrance.

4 bedroom and master with ensuite.

Spacious formal and informal living areas with views of the gardens and beyond to Mt Gibraltar and Mt Alexandra.