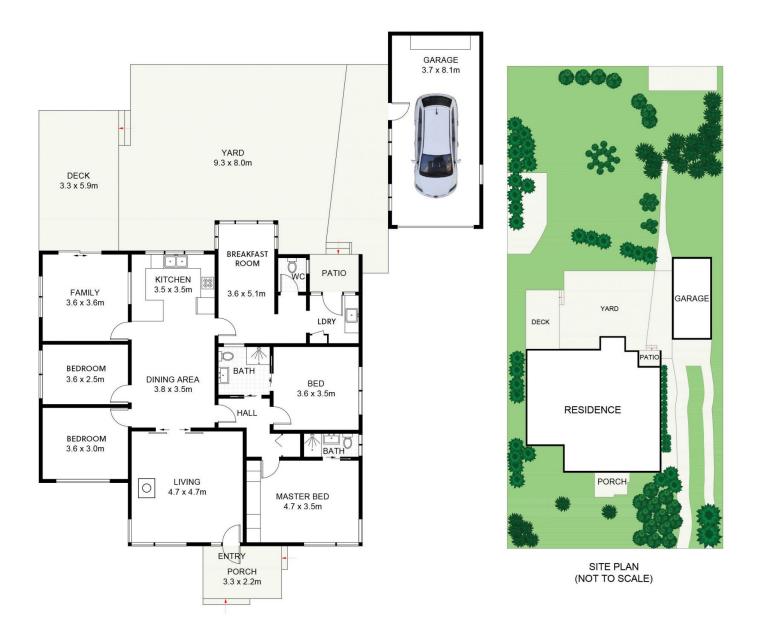

## 2 Sunset Point Drive, Mittagong

Scale in metres. Indicative only. Dimensions are approximate. All information contained herein is gathered from sources we believe to be reliable. However, we cannot guarantee its accuracy and interested persons should rely on their own enquiries. Some images may contain digital furniture.