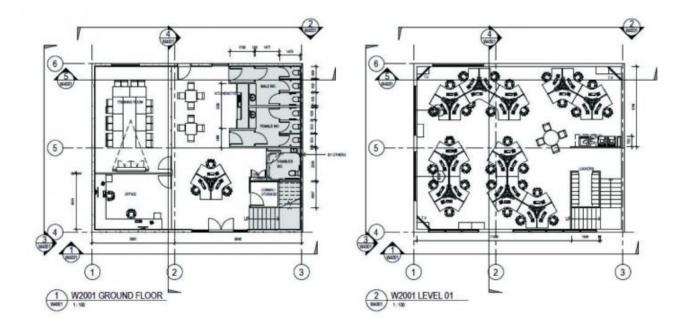

## Features include:

- boardroom
- additional meeting room/office
- bathroom facilities
- kitchenette
- personnel lockers
- open plan workspace with inbuilt work stations
- sensor lighting
- ducted air conditioning

Price : Contact Agent Building Size : 344 sqm

View : https://www.carltonrealestate.com.au/lea se/nsw/southern-highlands/braemar/co

mmercial/offices/7700045

**Rhiannon Hurst 02 4872 5555** 

Emma-Jane Carswell 02 4871 2622

CARLTON

2/11 PIKKAT DRIVE, BRAEMAR

\*Scale in metres. Indicative only. Dimensions are approximate.

All information contained herein is gathered from sources we believe to be reliable. However, we cannot guarantee its accuracy and interested persons should rely on their own enquiries. Some images may contain digital furniture.