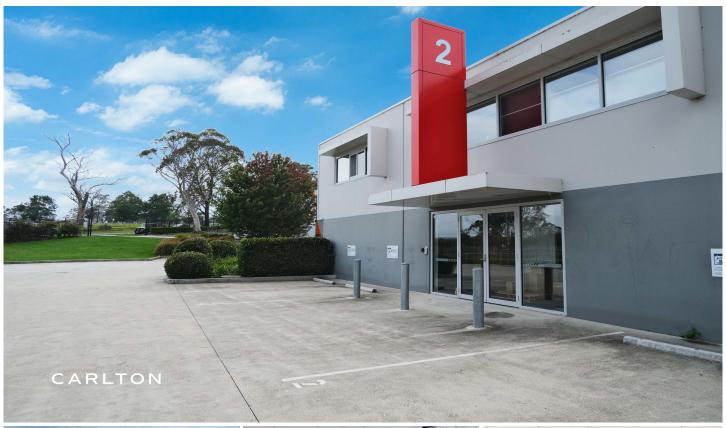

## 2/11 Pikkat Drive Braemar NSW

Welcome to 2/11 Pikkat Drive.

We have on offer this open plan workspace located over 2 floors which is ready for you to move in.

Located in a sought-after industrial area, this strata unit is just minutes from the Hume Highway on/off ramp.

## Features include:

- boardroom
- additional meeting room/office
- bathroom facilities
- kitchenette
- personnel lockers
- open plan workspace with inbuilt work stations
- sensor lighting
- ducted air conditioning