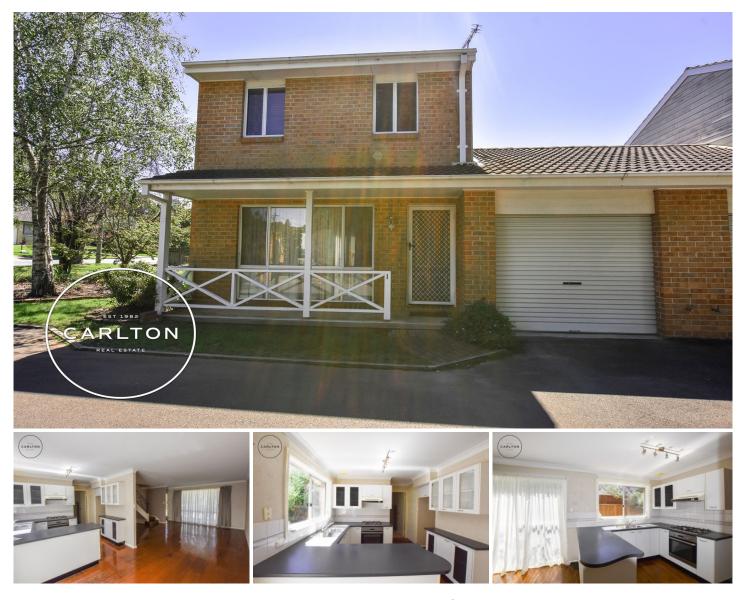

## 1/12 Gordon Rd Bowral NSW

Discover the perfect blend of comfort and convenience in this double storey duplex nestled in a highly desirable part of Bowral. This rental gem offers a unique opportunity to experience spacious living across two levels, all within reach of the area's best amenities.

Key Features:

- large living space to relax
- two large bedrooms, both on the upper level
- good size kitchen with gas cook top
- open plan living with ample storage throughout unit
- private outdoor courtyard area surrounded by large fencing and trees
- hard wood flooring throughout on bottom level
- located a short distance to Bowral CBD
- single car garage included