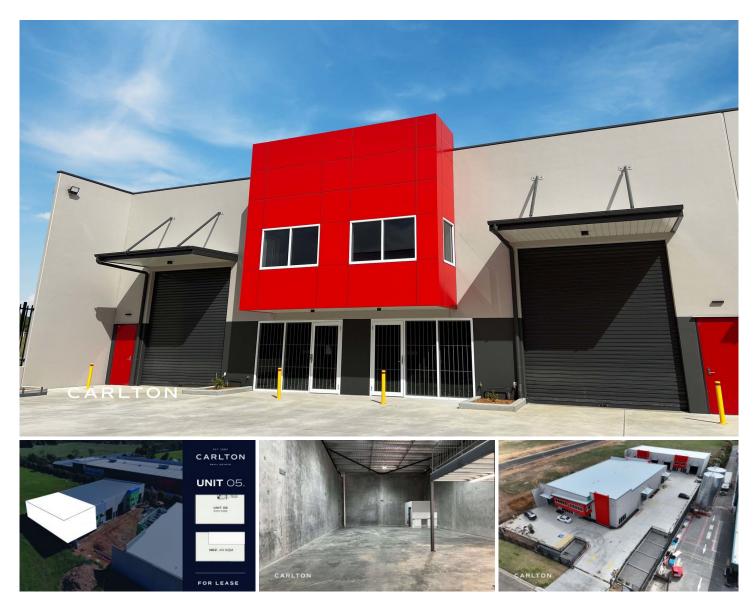

## 5/6 Tyree Place Braemar NSW

This unit offers a spacious open-plan layout with ample natural light, perfect for a wide range of industrial uses. Whether you need space for warehousing, manufacturing, or distribution, this unit has it all.

Additionally, the location of this unit is hard to beat. With easy access to the freeway and major arterial roads, Mittagong Town Centre and surrounding areas.

Situated in a boutique complex, The 240m2 offering high internal clearances, allocated parking spaces with kitchenette and bathroom. Ground floor of 200m2 and generous mezzanine of 40m2 will ensure you maximise your workspace.

With construction almost complete, this unique unit complex of 8 ensures that you will always have your own

: \$3,300 pm Price Building Size : 240 sqm View

- - : https://www.carltonrealestate.com.au/lea se/nsw/southern-highlands/braemar/co mmercial/industrial/7678509