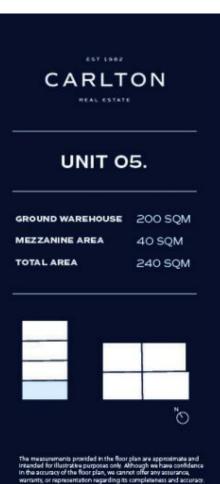

Additionally, the location of this unit is hard to beat. With easy access to the freeway and major arterial roads, Mittagong Town Centre and surrounding areas.

Situated in a boutique complex, The 240m2 offering high internal clearances, allocated parking spaces with kitchenette and bathroom. Ground floor of 200m2 and generous mezzanine of 40m2 will ensure you maximise your workspace.

**Rhiannon Hurst** 02 4872 5555

**Emma-Jane Carswell** 02 4871 2622

https://www.carltonrealestate.com.au

We are one of the longest running, award-winning real estate agencies in the Southern Highlands.

UNIT OS 200 SQM

MEZ. 40 SQM