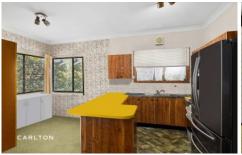

## FEATURES INCLUDE -

- Formal dinning room and seperate large lounge room.
- Three bedrooms including a generous master.
- Split level with high ceilings in the family areas.
- Ducted gas heating.
- Slow combustion heater.