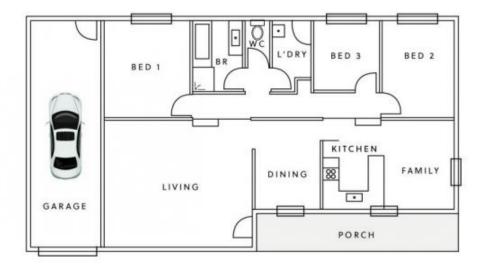

5 WANDEVAN ST, MITTAGONG

\*Scale in metres. Indicative only. Dimensions are approximate

All information contained herein is gathered from sources we believe to be reliable. However, we cannot guarantee its accuracy and interested persons should rely on the own endurins. Some images may contain that if furniture.