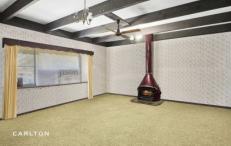

## FEATURES INCLUDE -

- Formal dinning room and seperate large lounge room.
- Three bedrooms including a generous master.
- Split level with high ceilings in the family areas.
- Ducted gas heating.
- Slow combustion heater.