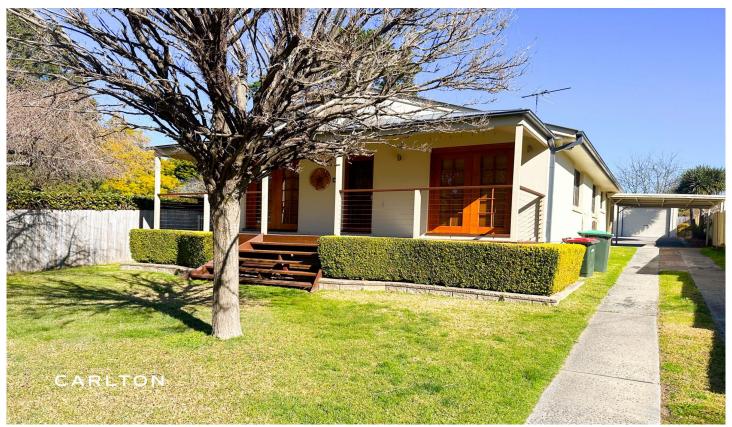

56 Railway Ave Colo Vale NSW

Welcome to your dream country retreat! This beautiful double brick home exudes a warm and inviting country cottage vibe, surrounded by enchanting gardens. With delightful features such as cedar blinds with French doors, a cozy wood fireplace with mantle, and additional ducted heating, this home is designed to provide you with comfort all year round.

The heart of the home is a generously sized kitchen equipped with modern appliances, offering ample space to indulge your culinary skills. The kitchen flowing seamlessly through to open plan living spaces that ultimately open to the inviting front timber porch and overlooking the picturesque front yard.