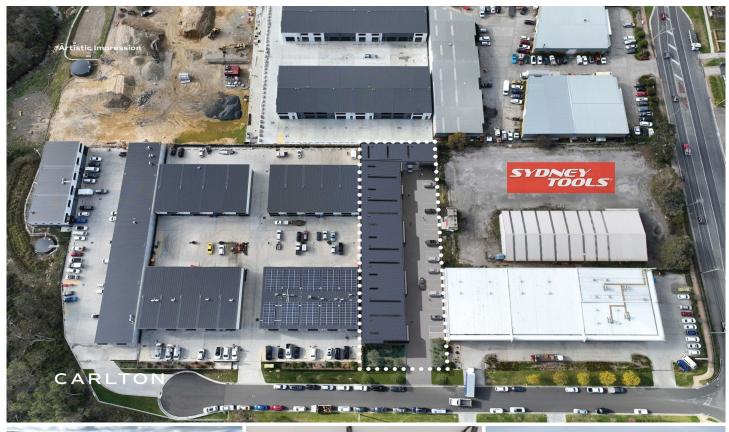

## 4 Owen Street Mittagong NSW

Ideally located within walking distance of Mittagong's Town Centre, these industrial units ensure a seamless fusion of aesthetics and functionality while demanding minimal upkeep.

Intelligently designed to optimise space utilisation and adaptability, featuring spacious mezzanine office levels that provide ample workspace. Wide driveways, 8 metre heigh internal clearances, and 5 metre high roller doors guarantee effortless vehicle access. Each unit is equipped with its own toilet and kitchenette facilities.

The E4 zoning, makes these units highly adaptable to a wide range of business opportunities. Units ranging in area from 215m2 - 399m2.

Located within Mittagong's commercial hub, construction is