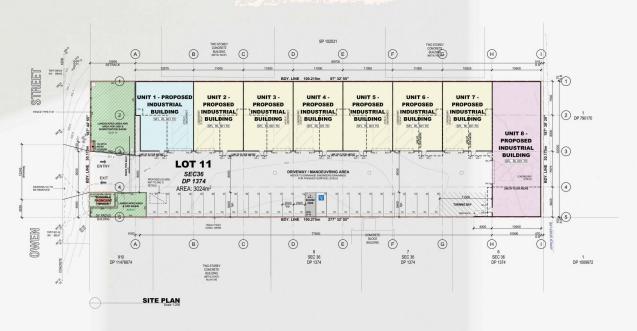

## Site Plan

The E4 zoning, makes these units highly adaptable to a wide range of business opportunities. Units ranging in area from 215m2 - 399m2.

Located within Mittagong's commercial hub, construction is

## 25

Price : Contact Agent Building Size : 215 sqm

Land Size : 3024 sqm View : https://ww

: https://www.carltonrealestate.com.au/sal e/nsw/southern-highlands/mittagong/co mmercial/industrial/7637914

Emma-Jane Carswell 02 4871 2622