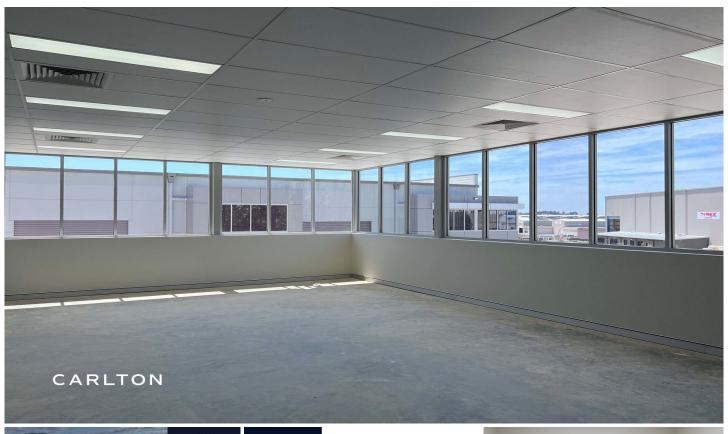

## 1/12 Tyree Place Braemar NSW

Large, light filled dedicated mezzanine office, with carpet, air conditioning and ample windows providing a space you want to work in.

Boasting modern facilities designed to accommodate various business needs. This property also features high ceilings, entry foyer, eat in kitchen, and bathrooms ensuring a comfortable environment.