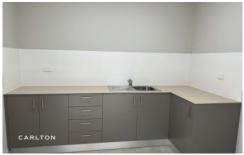

## 1/12 Tyree Place Braemar NSW

Large, light filled dedicated mezzanine office, with carpet, air conditioning and ample windows providing a space you want to work in.

Boasting modern facilities designed to accommodate various business needs. This property also features high ceilings, entry foyer, eat in kitchen, and bathrooms ensuring a comfortable environment.