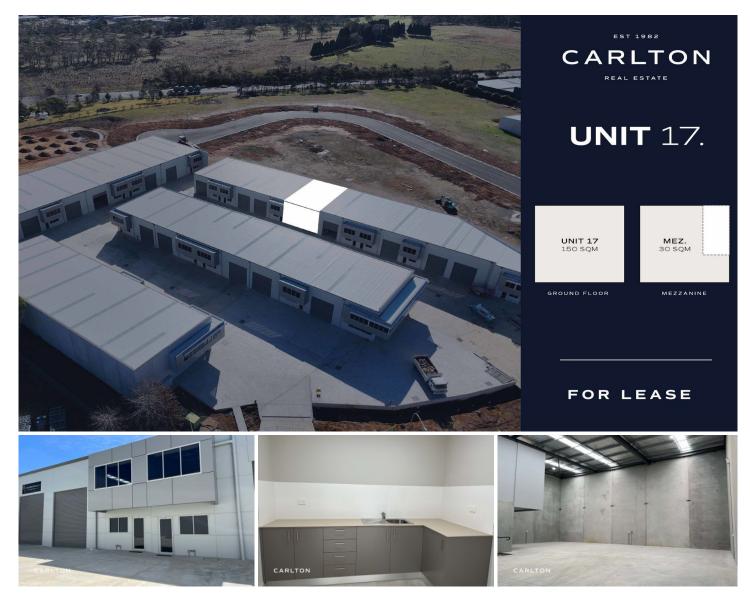

## 17/12 Tyree Place Braemar NSW

This industrial property boasts modern facilities designed to accommodate various business or storage needs. This spacious unit features high ceilings, wide, bright entryways, dedicated concrete mezzanine, eat in kitchen and bathroom ensuring a comfortable storage environment.

## Building Size : 175 sqm

View

: https://www.carltonrealestate.com.au/lea se/nsw/southern-highlands/braemar/co mmercial/industrial/7636116

Emma-Jane Carswell 02 4871 2622

Rhiannon Hurst 02 4872 5555

**UNIT 17** 150 SQM