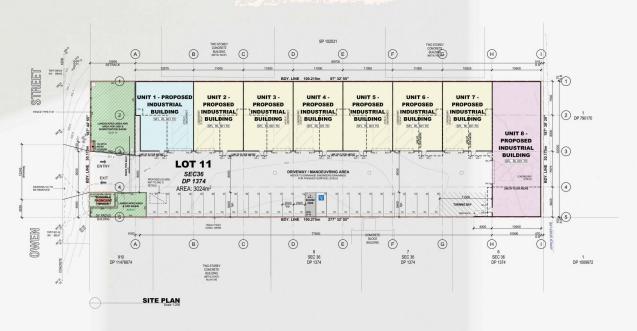

The E4 zoning, makes these units highly adaptable to a wide range of business opportunities. Units ranging in area from 215m2 - 399m2.

Located within Mittagong's commercial hub, construction

## 25

Price : Available for Pre Lease

**Building Size**: 215 sqm **Land Size**: 3024 sqm

View : https://www.carltonrealestate.com.au/lea se/nsw/southern-highlands/mittagong/co

se/nsw/southern-nighlands/mittagong/mmercial/industrial/7633789

## Site Plan