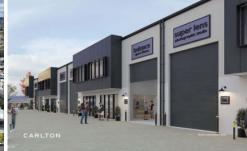

## 4 Owen Street Mittagong NSW

Ideally located within walking distance of Mittagong's Town Centre, these industrial units ensure a seamless fusion of aesthetics and functionality while demanding minimal upkeep.

Intelligently designed to optimise space utilisation and adaptability, featuring spacious mezzanine office levels that provide ample workspace. Wide driveways, 8 metre heigh internal clearances, and 5 metre high roller doors guarantee effortless vehicle access. Each unit is equipped with its own toilet and kitchenette facilities.

The E4 zoning, makes these units highly adaptable to a wide range of business opportunities. Units ranging in area from 215m2 - 399m2.

Located within Mittagong's commercial hub, construction