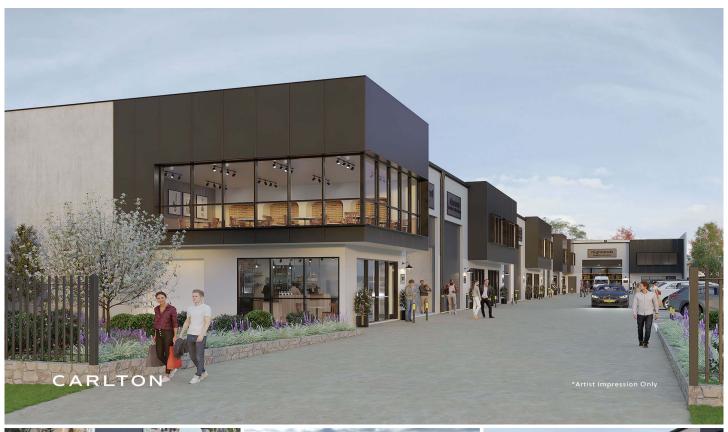

## 4 Owen Street Mittagong NSW

Ideally located within walking distance of Mittagong's Town Centre, these industrial units ensure a seamless fusion of aesthetics and functionality while demanding minimal upkeep.

Intelligently designed to optimise space utilisation and adaptability, featuring spacious mezzanine office levels that provide ample workspace. Wide driveways, 8 metre heigh internal clearances, and 5 metre high roller doors guarantee effortless vehicle access. Each unit is equipped with its own toilet and kitchenette facilities.

The E4 zoning, makes these units highly adaptable to a wide range of business opportunities. Units ranging in area from 215m2 - 399m2.

Located within Mittagong's commercial hub, construction