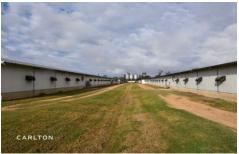

## **Contact Agent Lane Yerrinbool NSW**

- Located at the northern end of the Southern Highlands within close proximity to the F5 freeway and the Sydney market. Comprising a land area of 40.87 ha over 2 titles. RSPCA accredited with 8 vented sheds totalising 16,946 sqm with an average capacity of 330,000 birds and DA approved and cleared for 6 more. All have fully automated water and feed systems with 225 solar system, 3 phase power with main backup generator 300kw and 2 additional back up generators of 110 kw each.
- Substantial infrastructure with large equipment shed and farm worker accommodation: washroom and a wood chip shed. 3 filtrated bores, annual allocation of 20 megalitres and substantial water storage (totalling 1,300,000 litres in tanks). Complimenting the infrastructure in the included necessary machinery to manage the operation.