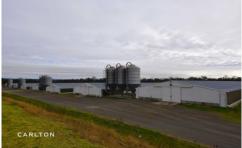

## **Contact Agent Lane Yerrinbool NSW**

- Located at the northern end of the Southern Highlands within close proximity to the F5 freeway and the Sydney market. Comprising a land area of 40.87 ha over 2 titles. RSPCA accredited with 8 vented sheds totalising 16,946 sqm with an average capacity of 330,000 birds and DA approved and cleared for 6 more. All have fully automated water and feed systems with 225 solar system, 3 phase power with main backup generator 300kw and 2 additional back up generators of 110 kw each.
- Substantial infrastructure with large equipment shed and farm worker accommodation: washroom and a wood chip shed. 3 filtrated bores, annual allocation of 20 megalitres and substantial water storage (totalling 1,300,000 litres in tanks). Complimenting the infrastructure in the included necessary machinery to manage the operation.