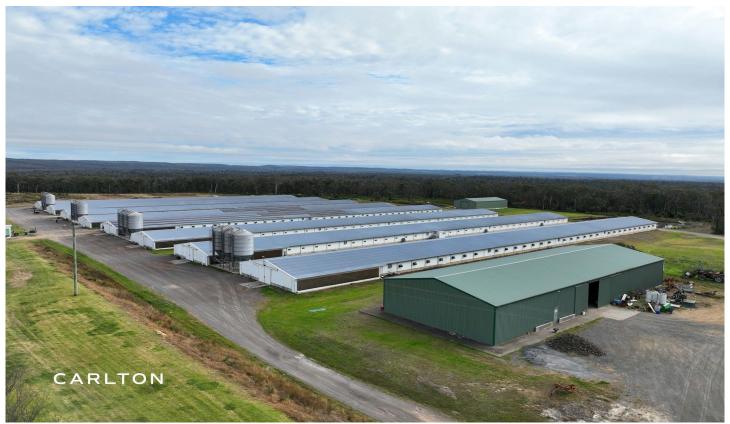

## **Contact Agent Lane Yerrinbool NSW**

- Located at the northern end of the Southern Highlands within close proximity to the F5 freeway and the Sydney market. Comprising a land area of 40.87 ha over 2 titles. RSPCA accredited with 8 vented sheds totalising 16,946 sqm with an average capacity of 330,000 birds and DA approved and cleared for 6 more. All have fully automated water and feed systems with 225 solar system, 3 phase power with main backup generator 300kw and 2 additional back up generators of 110 kw each.
- Substantial infrastructure with large equipment shed and farm worker accommodation: washroom and a wood chip shed. 3 filtrated bores, annual allocation of 20 megalitres and substantial water storage (totalling 1,300,000 litres in tanks). Complimenting the infrastructure in the included necessary machinery to manage the operation.