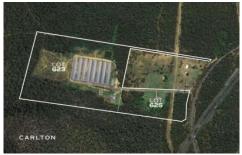

## **Contact Agent Lane Yerrinbool NSW**

- Located at the northern end of the Southern Highlands within close proximity to the F5 freeway and the Sydney market. Comprising a land area of 40.87 ha over 2 titles. RSPCA accredited with 8 vented sheds totalising 16,946 sqm with an average capacity of 330,000 birds and DA approved and cleared for 6 more. All have fully automated water and feed systems with 225 solar system, 3 phase power with main backup generator 300kw and 2 additional back up generators of 110 kw each.
- Substantial infrastructure with large equipment shed and farm worker accommodation: washroom and a wood chip shed. 3 filtrated bores, annual allocation of 20 megalitres and substantial water storage (totalling 1,300,000 litres in tanks). Complimenting the infrastructure in the included necessary machinery to manage the operation.