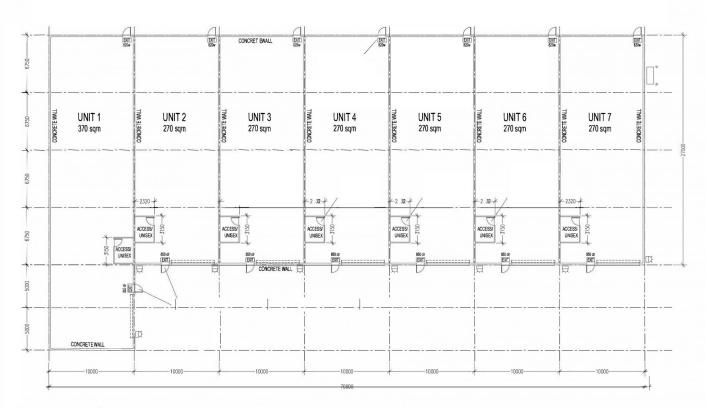

- ? Boutique complex of 7
- ? Available areas from 270sqm to 370sqm
- ? Dedicated truck turning areas
- ? Minimum Internal clearance of 7 metres
- ? 5 metre roller doors
- ? 3 phase power
- ? Secure gated complex
- ? Easy access to freeway and M5
- ? Strategically located in the true heart of Mittagong's industrial area.

DA Approved for Mechanical Workshop.

**Building Size**: 270 sqm **Land Size**: 4050 sqm

View : https://www.carltonrealestate.com.au/lea

se/nsw/southern-highlands/braemar/co

mmercial/industrial/7613125

Emma-Jane Carswell 02 4871 2622