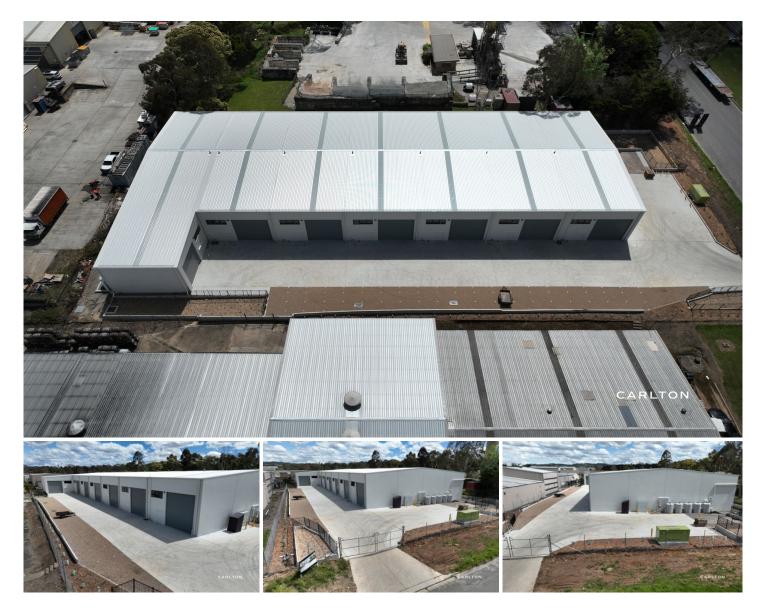

## 4/3 Gantry Place Braemar NSW

Located in the true centre of the Industrial precinct yet is only minutes from the Freeway. This strategic location will give your business a head-start on the competition!

- ? Boutique complex of 7
- ? Available areas from 270sqm to 370sqm
- ? Dedicated truck turning areas
- ? Minimum Internal clearance of 7 metres
- ? 5 metre roller doors
- ? 3 phase power
- ? Secure gated complex
- ? Easy access to freeway and M5
- ? Strategically located in the true heart of Mittagong's industrial area.

DA Approved for Mechanical Workshop.

**Building Size**: 270 sqm **Land Size**: 4050 sqm

View : https://www.carltonrealestate.com.au/lea

se/nsw/southern-highlands/braemar/co

mmercial/industrial/7613125

Emma-Jane Carswell 02 4871 2622