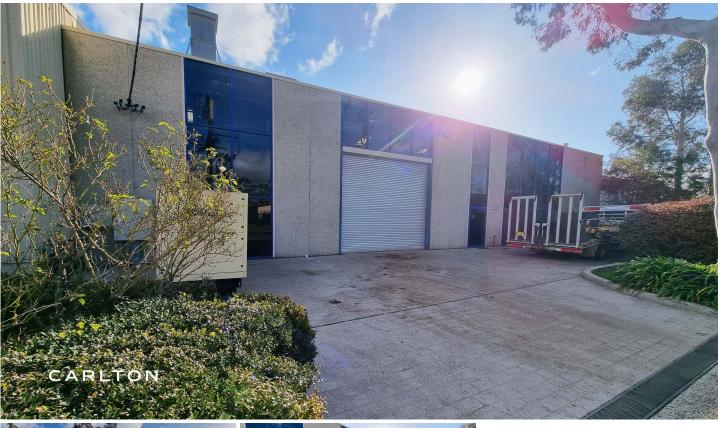

## 2/28 Priestley Street Mittagong NSW

4 🚘

Located in a thriving industrial hub, this large factory has plenty to offer.

## Features:

- High ceilings and ample natural light
- Well-maintained and secure premises
- Reception area and front office
- Flexible layout to suit various business needs
- Easy access for loading and unloading
- Dedicated parking spaces for staff and visitors
- Close proximity to transport and amenities
- Three phase power
- Hi-bay lights throughout
- \*\* PLEASE NOTE FACTORY SIZE TO BE CONFIRMED \*\*