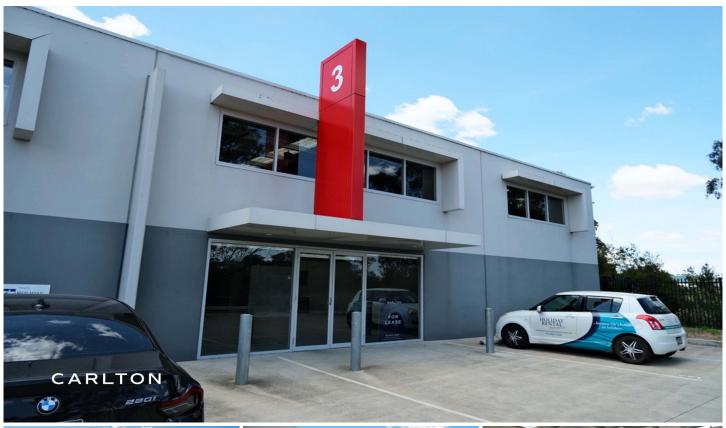

## 3/11 Pikkat Drive Mittagong NSW

Facing the Old Hume Highway, this factory is located at the gateway to the Southern Highlands only 600m off the freeway with exposure that money can't buy.

- \*Great exposure to Southbound traffic
- \*High quality, new modern concrete construction
- \*184m2 floor area with LED lighting, high bay and high roller doors
- \* Large windows for light and exposure
- \*Easily accessible with access to off street parking
- \*Strata units
- \*Own toilet and kitchenette
- \*Perimeter security fencing
- \*Fibre Optic Internet to development
- \*Showcase landscaping
- \*Flexible lease options long term availability
- \*Located opposite Irelands Machinery