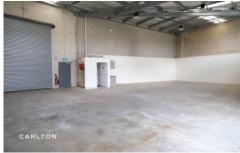

## 3/11 Pikkat Drive Mittagong NSW

Facing the Old Hume Highway, this factory is located at the gateway to the Southern Highlands only 600m off the freeway with exposure that money can't buy.

- \*Great exposure to Southbound traffic
- \*High quality, new modern concrete construction
- \*184m2 floor area with LED lighting, high bay and high roller doors
- \* Large windows for light and exposure
- \*Easily accessible with access to off street parking
- \*Strata units
- \*Own toilet and kitchenette
- \*Perimeter security fencing
- \*Fibre Optic Internet to development
- \*Showcase landscaping
- \*Flexible lease options long term availability
- \*Located opposite Irelands Machinery